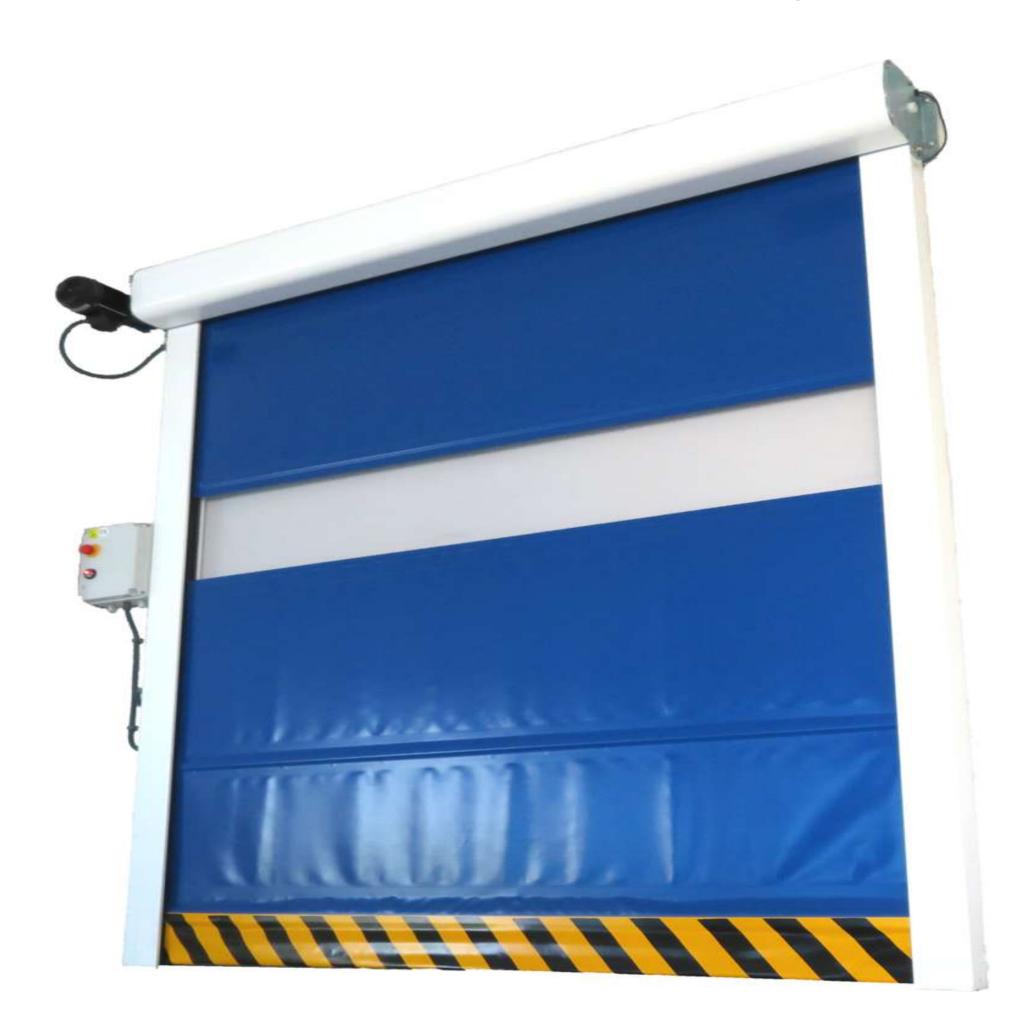

## Fast Doors

Fast Doors are the ideal solution for all the requirements of intensive use and isolation of spaces with different environments and characteristics. Robust, practical and ideal for small, medium and large spaces, thus separating the most diverse types of environments.

## Description

- High-speed roll-up doors can be manufactured with a maximum width of 4500 mm and a maximum height of 4500 mm. The doors have an attractive design and are made of a lacquered aluminum structure
- PVC canvas thickness: it has a grammage of 950 gr / m2 and a thickness of 0.8mm
- Insulation: Dippanel offers two types of high speed doors. Some for positive temperatures and others for negative temperatures of up to -22°C

## Dippanel Fast Doors stand out for:

- Finishes
- Easy Assembly and Maintain
- Different options, according to client

Technical characteristics

| Medida máx.                   | 4500mm x 4500mm   |
|-------------------------------|-------------------|
| Medida mín.                   | 1000mm x 2000mm   |
| Alimentación Eléctrica        | 230 V             |
| Corriente Eléctrica           | 2A                |
| Motoreductor                  | Sommer            |
| R.p.m.                        | 140 rpm           |
| Fases                         | 3-230/400 V       |
| Potencia                      | 0,55 kw           |
| Grado de Protección del Motor | IP54              |
| Velocidad de Apertura         | 0,8 m/s a 1,2 m/s |
| Temperatura de Funcionamiento | 22 ºC a +60 ºC    |
| Maniobras Diarias             | ± 1000            |
| Cierre automático             | 0 s a 999 s       |
| Alimentación de accesorios    | 12 Vac            |
| Tipo de Tracción              | Directa           |
| Material de la lona           | P.V.C.            |
| Peso de la lona               | 950 gr/m2         |
| Espesor de la lona            | 0,8 mm            |
| Material transparente         | P.V.C. Mica       |
| Espesor sección transparente  | 2,2 mm            |
| Frecuencia                    | 50/60 Hz          |
| Base de la máquina            | Aluminio          |
| Tapa de la máquina            | Aluminio          |
| Guías verticales              | Aluminio          |
| Barra de seguridad            | Cortina de Luz    |