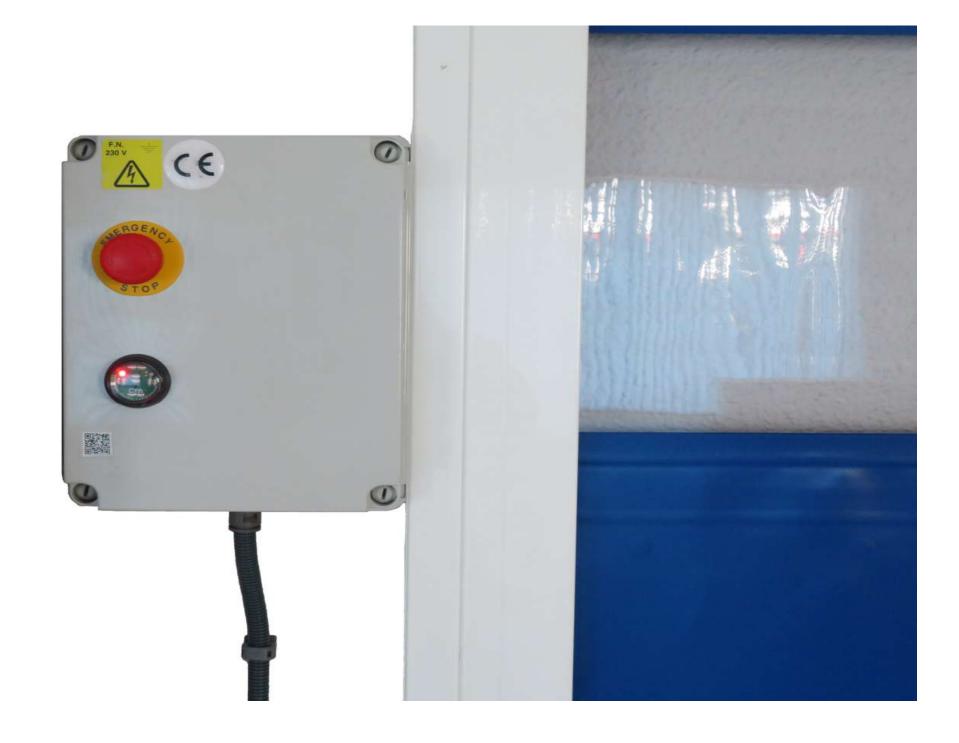

## **DETALLES PUERTA**

Opening sensor. No need to touch a button

Gearmotor

Real application in DIPPANEL project at "Flor de Doñana"