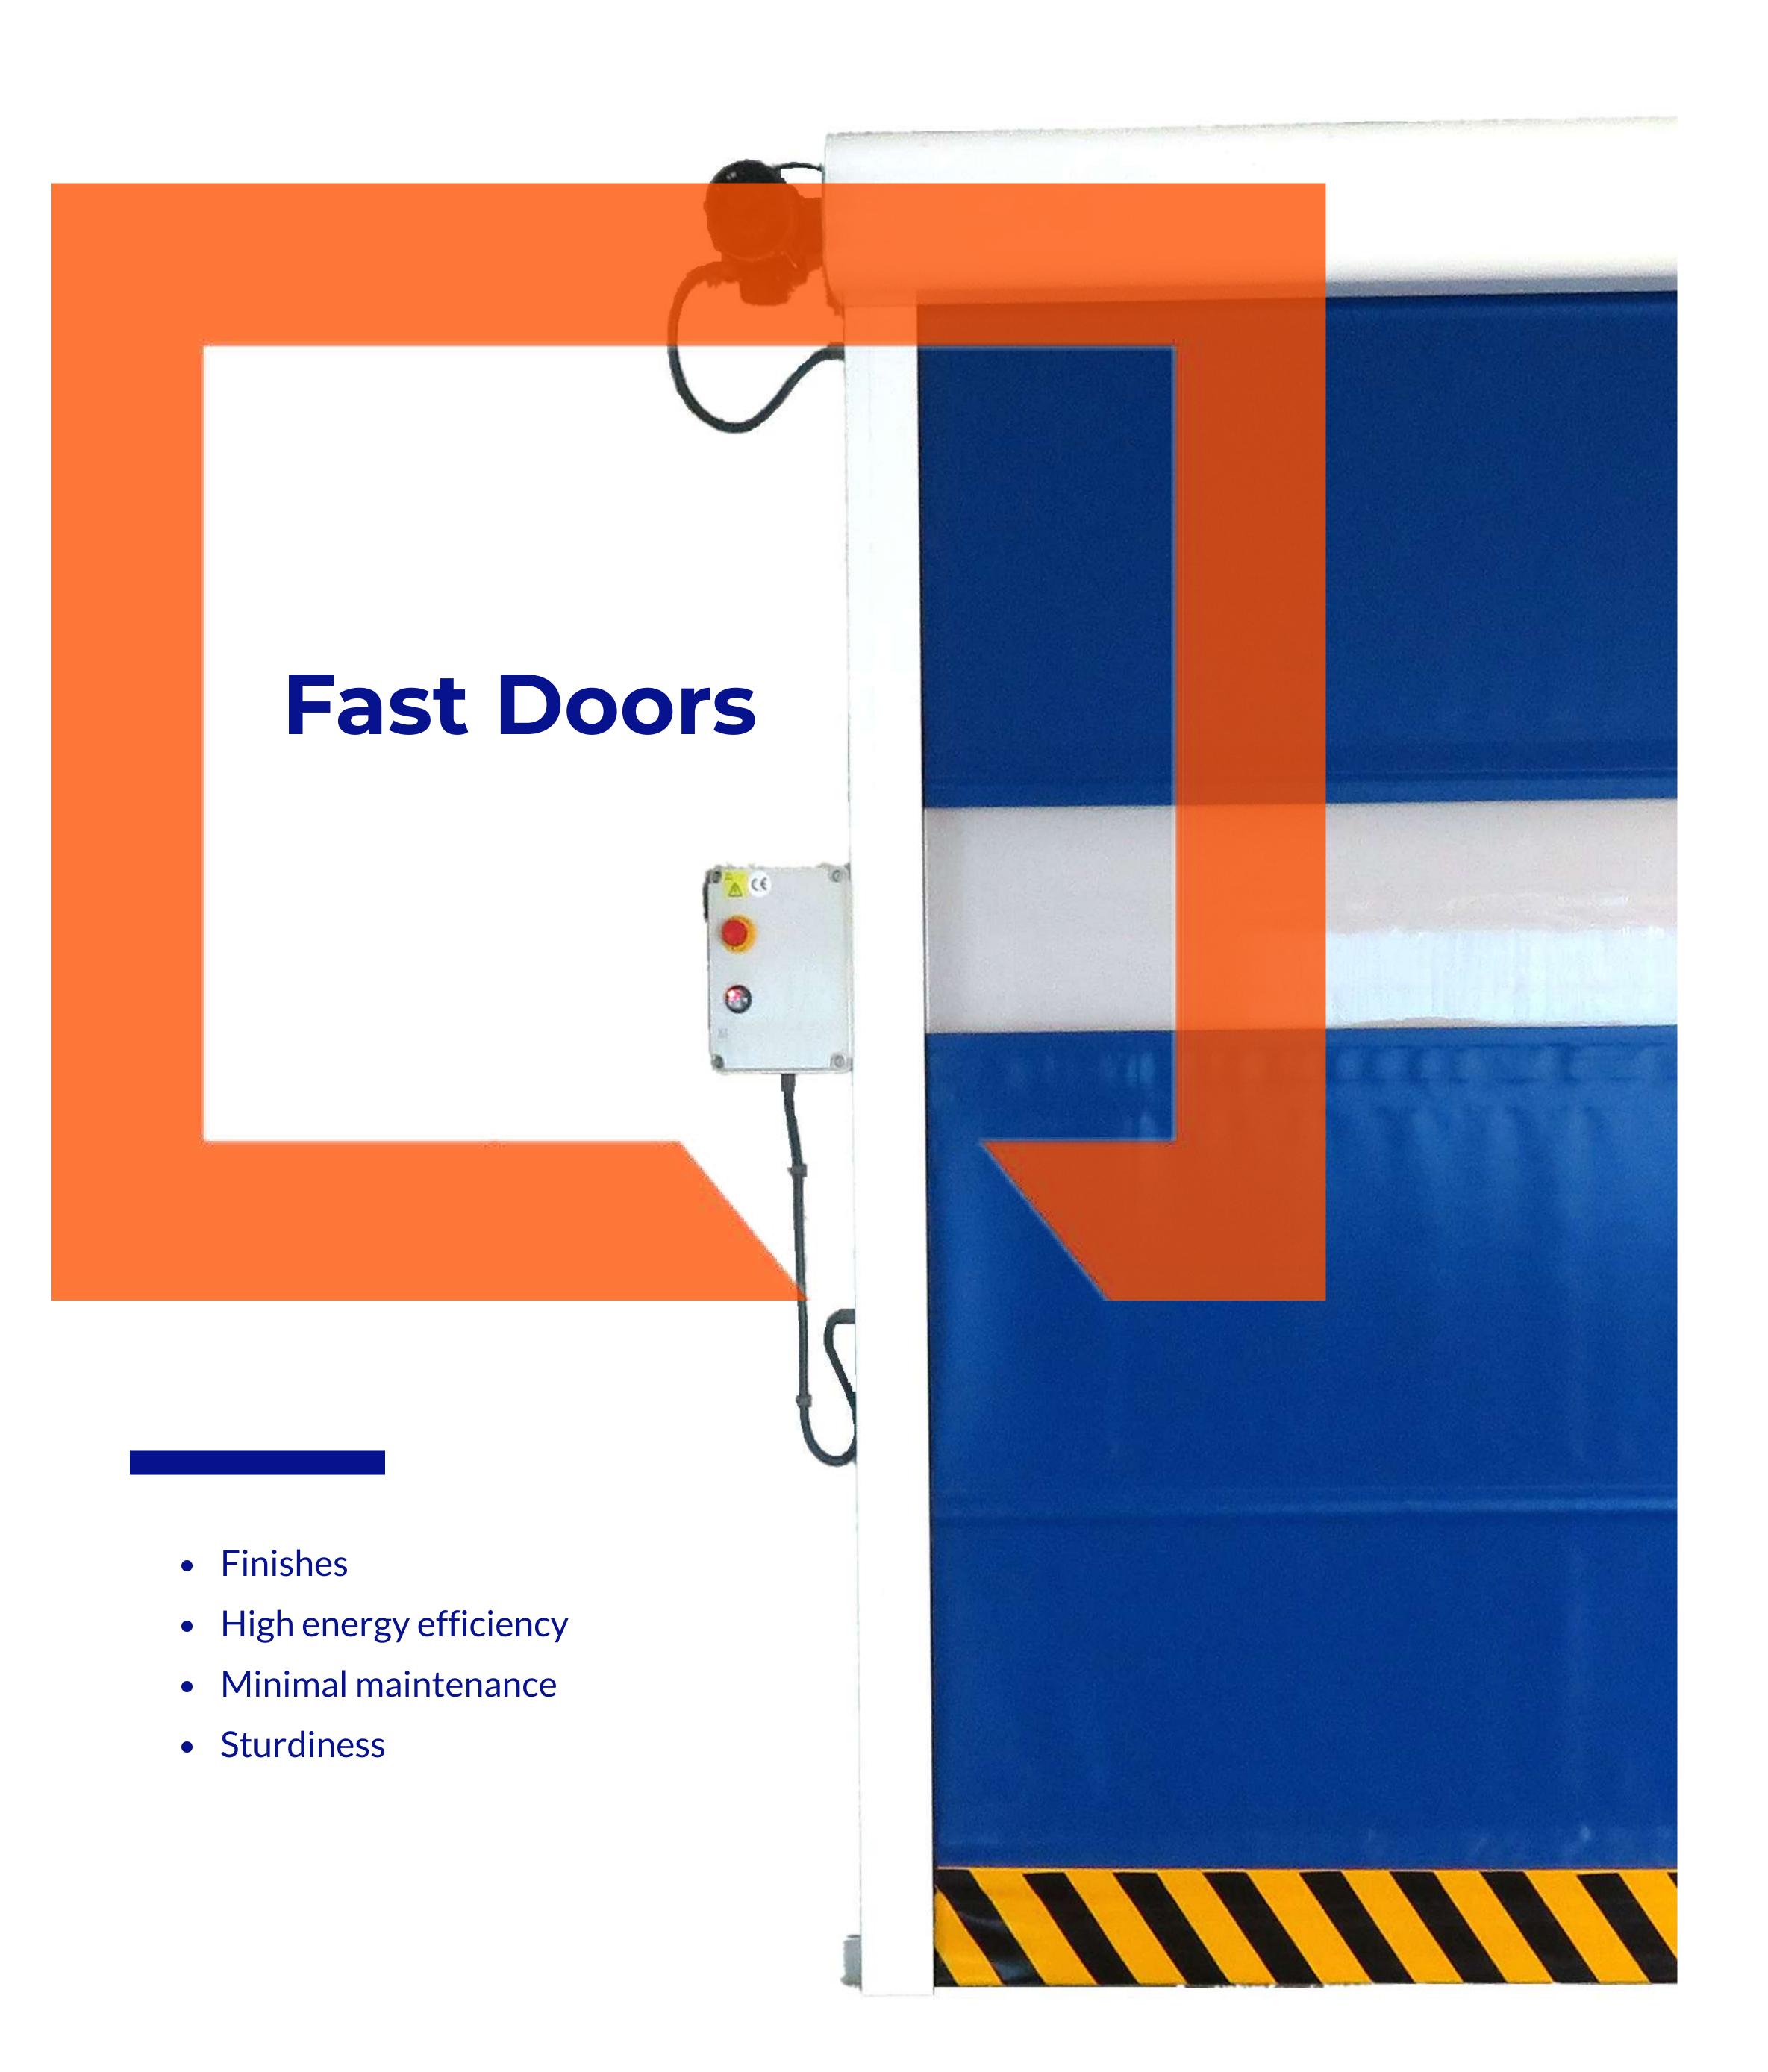

## Fast Doors

Fast Doors are the ideal solution for all the requirements of intensive use and isolation of spaces with different environments and characteristics. Robust, practical and ideal for small, medium and large spaces, thus separating the most diverse types of environments.

## Description

- High-speed roll-up doors can be manufactured with a maximum width of 4500 mm and a maximum height of 4500 mm. The doors have an attractive design and are made of a lacquered aluminum structure
- PVC canvas thickness: it has a grammage of 950 gr / m2 and a thickness of 0.8mm
- Insulation: Dippanel offers two types of high speed doors. Some for positive temperatures and others for negative temperatures of up to -22°C

## Dippanel Fast Doors stand out for:

- Finishes
- Easy Assembly and Maintain
- Different options, according to client

Technical characteristics

| Medida máx.                   | 4500mm x 4500mm   |
|-------------------------------|-------------------|
| Medida mín.                   | 1000mm x 2000mm   |
| Alimentación Eléctrica        | 230 V             |
| Corriente Eléctrica           | 2A                |
| Motoreductor                  | Sommer            |
| R.p.m.                        | 140 rpm           |
| Fases                         | 3-230/400 V       |
| Potencia                      | 0,55 kw           |
| Grado de Protección del Motor | IP54              |
| Velocidad de Apertura         | 0,8 m/s a 1,2 m/s |
| Temperatura de Funcionamiento | 22 ºC a +60 ºC    |
| Maniobras Diarias             | ± 1000            |
| Cierre automático             | 0 s a 999 s       |
| Alimentación de accesorios    | 12 Vac            |
| Tipo de Tracción              | Directa           |
| Material de la lona           | P.V.C.            |
| Peso de la lona               | 950 gr/m2         |
| Espesor de la lona            | 0,8 mm            |
| Material transparente         | P.V.C. Mica       |
| Espesor sección transparente  | 2,2 mm            |
| Frecuencia                    | 50/60 Hz          |
| Base de la máquina            | Aluminio          |
| Tapa de la máquina            | Aluminio          |
| Guías verticales              | Aluminio          |
| Barra de seguridad            | Cortina de Luz    |