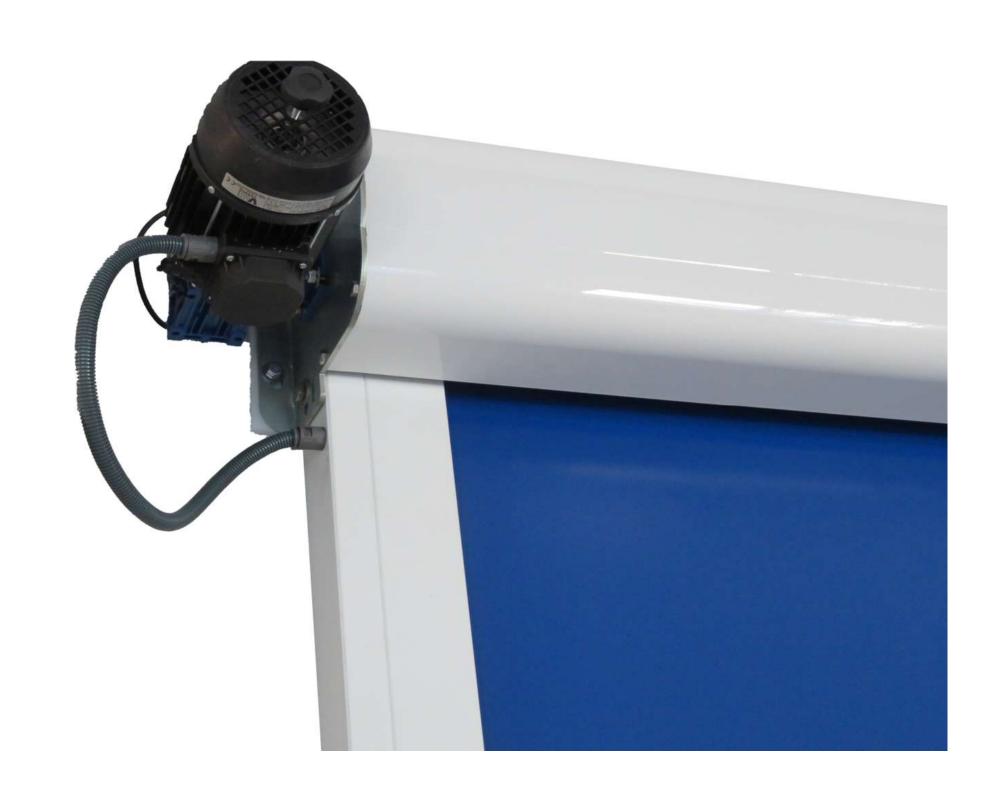

## **DETALLES PUERTA**

Opening sensor. No need to touch a button

Gearmotor

Real application in DIPPANEL project at "Flor de Doñana"