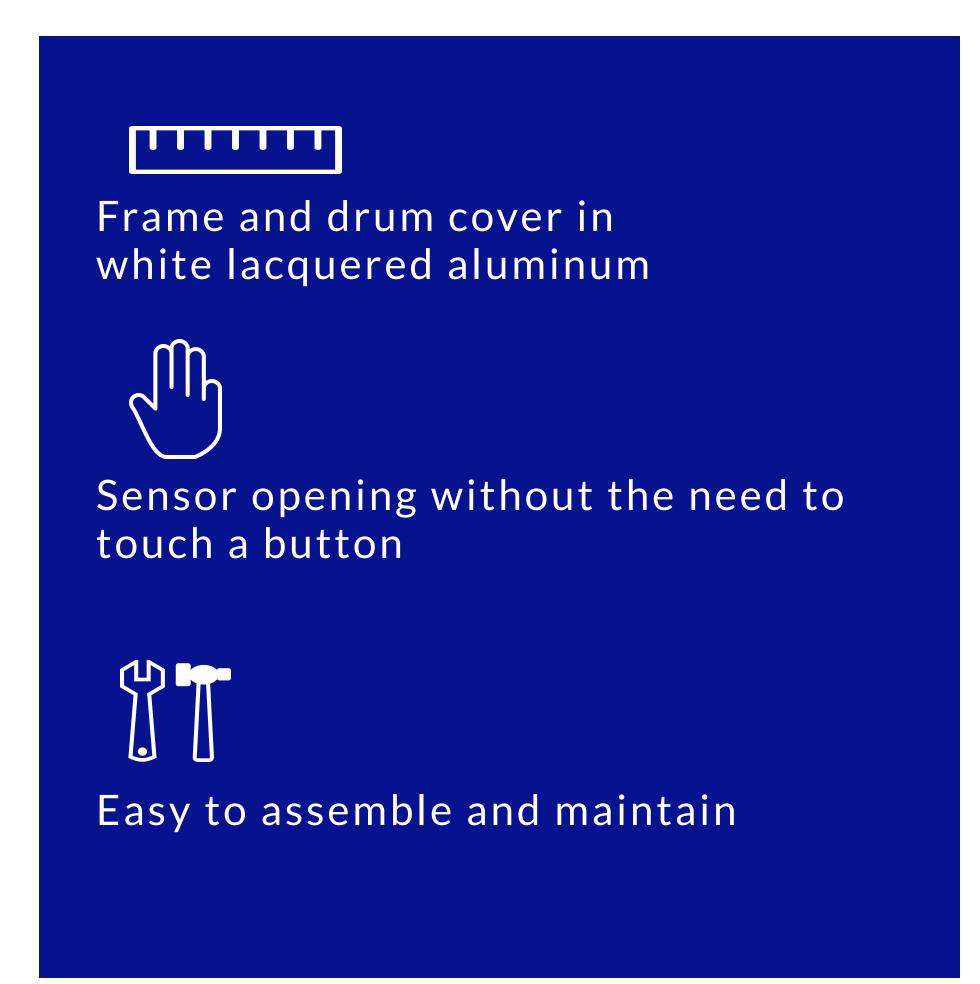

## Dippanel Fast Doors stand out for:

- Finishes
- Easy Assembly and Maintain
- Different options, according to client

Technical characteristics

| Medida máx.                   | 4500mm x 4500mm   |
|-------------------------------|-------------------|
| Medida mín.                   | 1000mm x 2000mm   |
| Alimentación Eléctrica        | 230 V             |
| Corriente Eléctrica           | 2A                |
| Motoreductor                  | Sommer            |
| R.p.m.                        | 140 rpm           |
| Fases                         | 3-230/400 V       |
| Potencia                      | 0,55 kw           |
| Grado de Protección del Motor | IP54              |
| Velocidad de Apertura         | 0,8 m/s a 1,2 m/s |
| Temperatura de Funcionamiento | 22 ºC a +60 ºC    |
| Maniobras Diarias             | ± 1000            |
| Cierre automático             | 0 s a 999 s       |
| Alimentación de accesorios    | 12 Vac            |
| Tipo de Tracción              | Directa           |
| Material de la lona           | P.V.C.            |
| Peso de la lona               | 950 gr/m2         |
| Espesor de la lona            | 0,8 mm            |
| Material transparente         | P.V.C. Mica       |
| Espesor sección transparente  | 2,2 mm            |
| Frecuencia                    | 50/60 Hz          |
| Base de la máquina            | Aluminio          |
| Tapa de la máquina            | Aluminio          |
| Guías verticales              | Aluminio          |
| Barra de seguridad            | Cortina de Luz    |