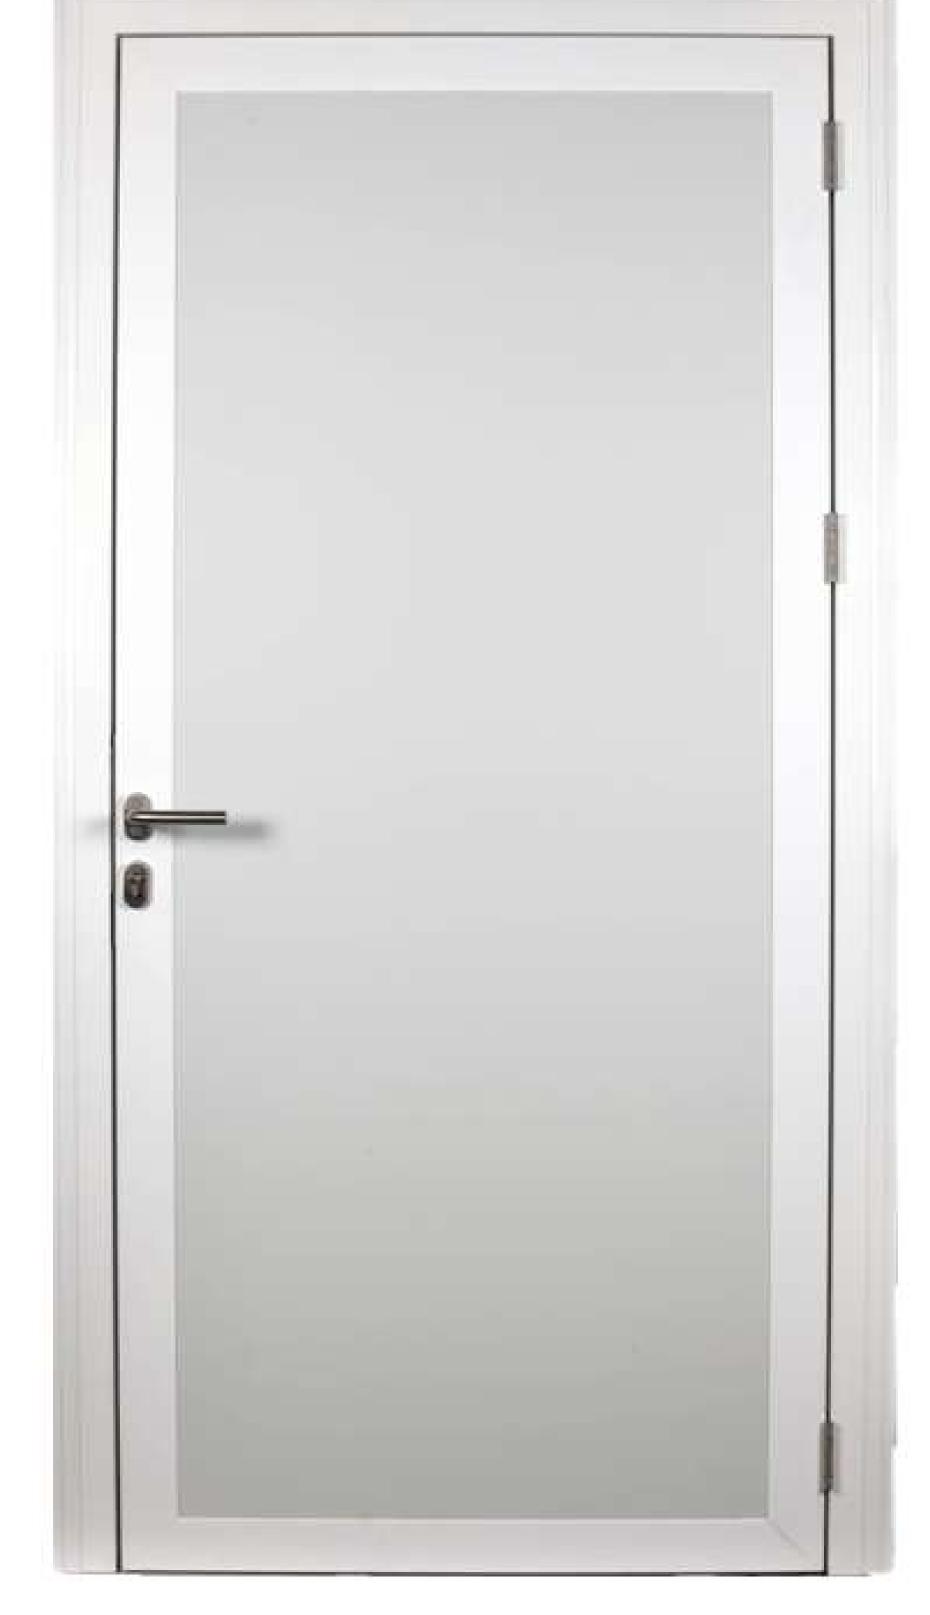

ion: B-s1-d0

**THICKNESSES** 

• 40mm

LOCK BURLETTE

- Galvanized steel and white lacquered RAL 1006
- Sheet thickness 0.6mm
- Very flexible, double-celled and resistant to negative temperatures

**OPENING** 

- Single-action stainless steel hinges
- A2 stainless steel

**TORNILLERÍA** 

• External and internal handle type stainless steel latch

- 1 or 2 sheets according to needs (maximum width 1 sheet 1000 mm)
  and 2 sheets 2000 mm)
- Airplane wing type sheet protection in 5mm aluminum or 3mm stainless steel
- Methacrylate viewfinder in 6 mm measures 300x400 mm
- Various finishes in lacquered sheet of various colors, stainless steel, PVC, Polyester, imitation wood, etc.
- Anodized aluminum door closer

**OPTIONS** 

# d' dippanel

#### DS-1 PHOTOS





Wood finish door (OPTIONAL)







# d° dippanel

#### Fotos Puerta DS-1







Door with stainless steel finish and window (OPTIONAL)