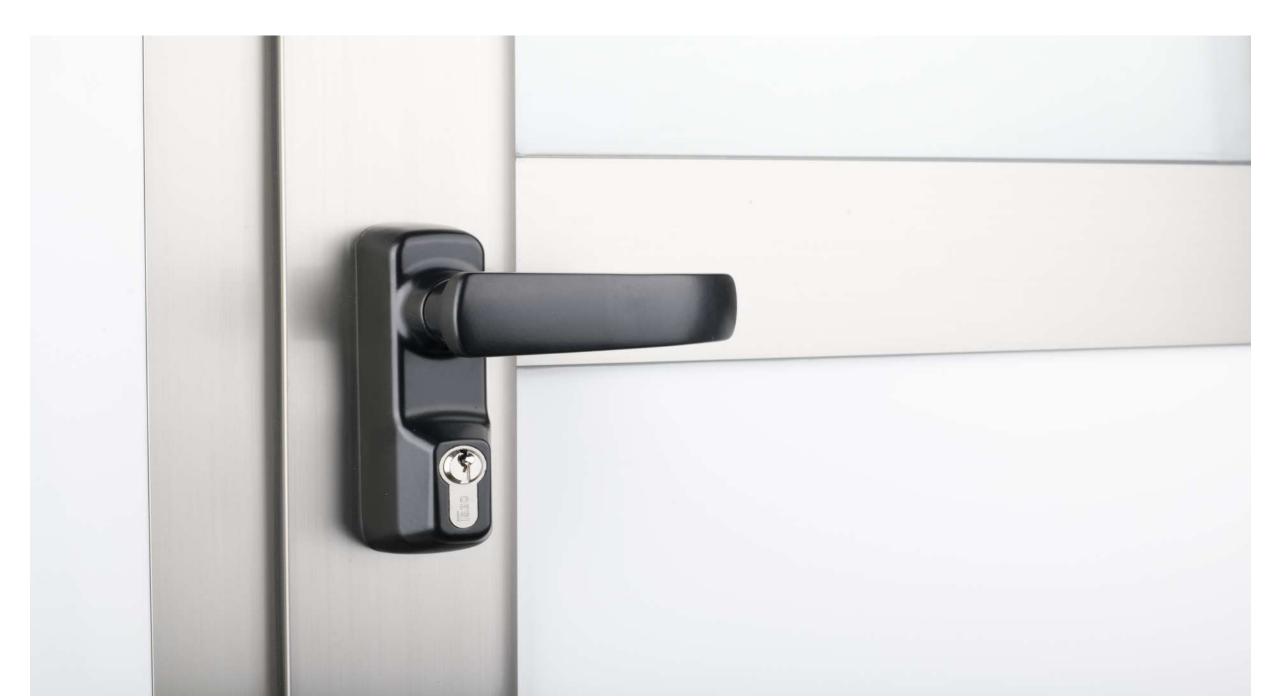

**TORNILLERÍA** 

• External and internal handle type stainless steel latch

- 1 or 2 sheets according to needs (maximum width 1 sheet 1000 mm)
  and 2 sheets 2000 mm)
- Airplane wing type sheet protection in 5mm aluminum or 3mm stainless steel
- Methacrylate viewfinder in 6 mm measures 300x400 mm
- Various finishes in lacquered sheet of various colors, stainless steel, PVC, Polyester, imitation wood, etc.
- Anodized aluminum door closer