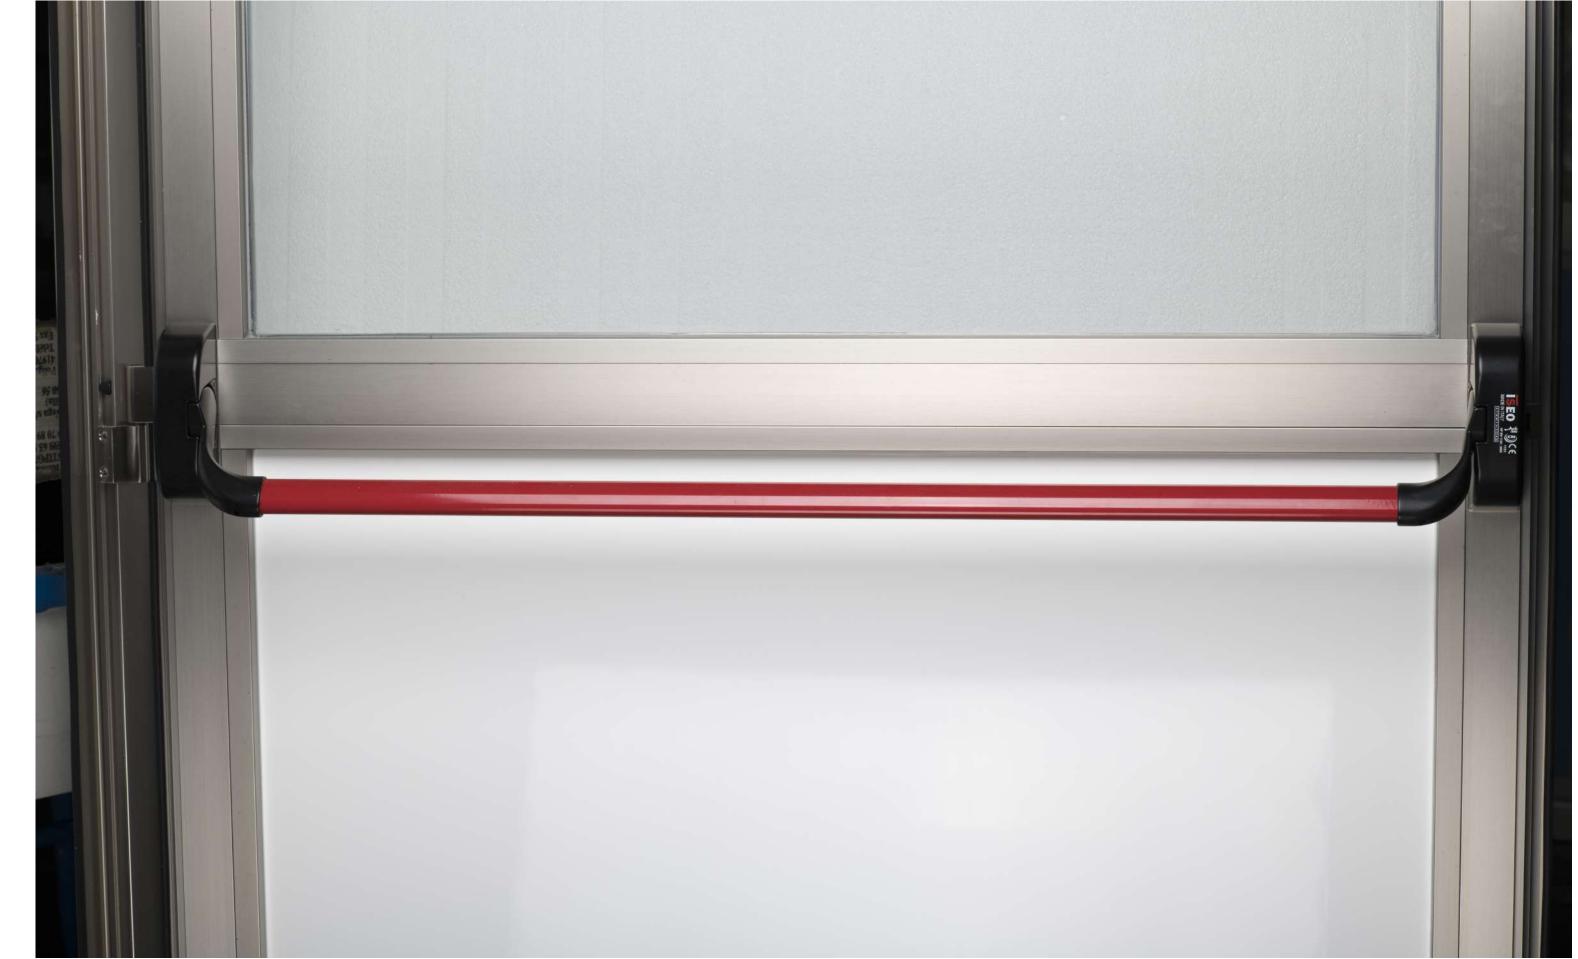

LOCK BURLETTE

- Galvanized steel and white lacquered RAL 1006
- Sheet thickness 0.6mm
- Very flexible, double-celled and resistant to negative temperatures

**OPENING** 

- Single-action stainless steel hinges
- A2 stainless steel

**TORNILLERÍA** 

• External and internal handle type stainless steel latch

- 1 or 2 sheets according to needs (maximum width 1 sheet 1000 mm)
  and 2 sheets 2000 mm)
- Airplane wing type sheet protection in 5mm aluminum or 3mm stainless steel
- Methacrylate viewfinder in 6 mm measures 300x400 mm
- Various finishes in lacquered sheet of various colors, stainless steel, PVC, Polyester, imitation wood, etc.
- Anodized aluminum door closer