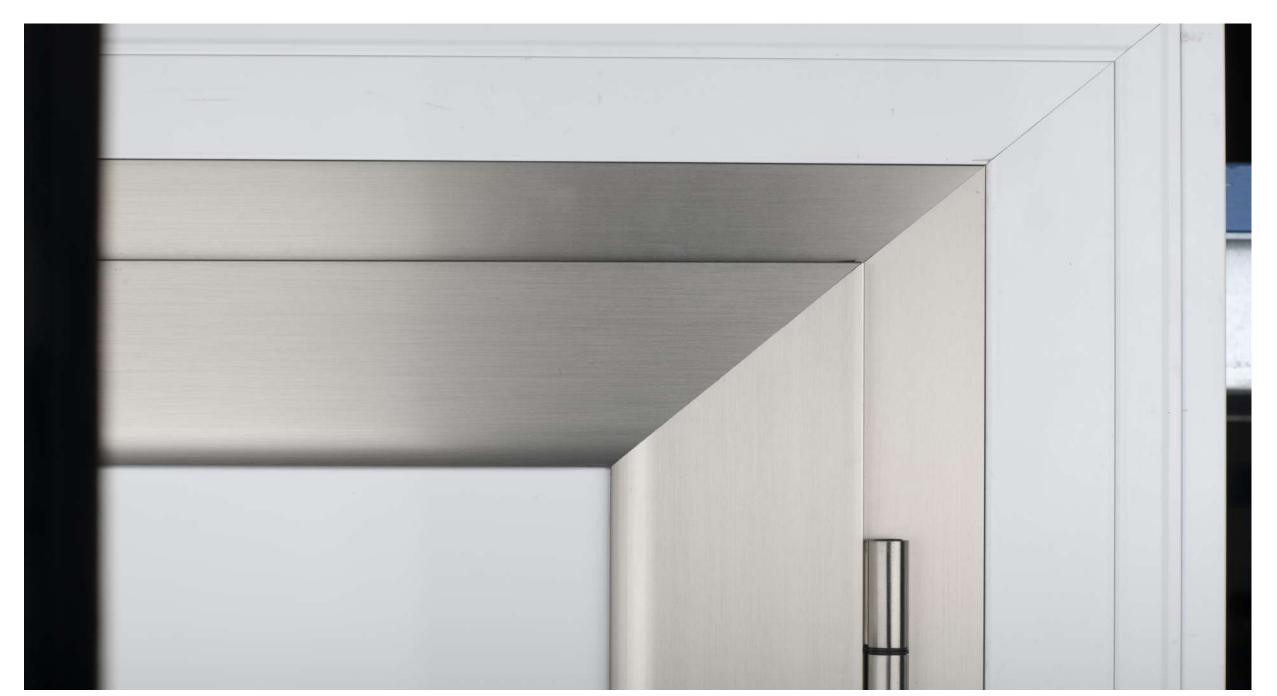

### Description

- The door includes a frame and counterframe in extruded aluminum with double thermal break. High resistance treatment fixed with hidden screws adaptable to different thicknesses.
- The use of high-quality materials and their design are designed so that the door has a minimum level of maintenance.
- The door leaf is made up of a refrigeration panel with polyisocyanurate (PIR) foam that gives the door a B-s1-d0 reaction to fire classification according to the EN 13501-1 standard.

**PROFIL** 

- Anodized extruded aluminum (stainless)
- High corrosion resistance treatment

**ISOLATION** 

- Rigid polyisocyanurate (PIR) foam
- Reaction to fire classification: B-s1-d0

**THICKNESSES** 

• 40mm