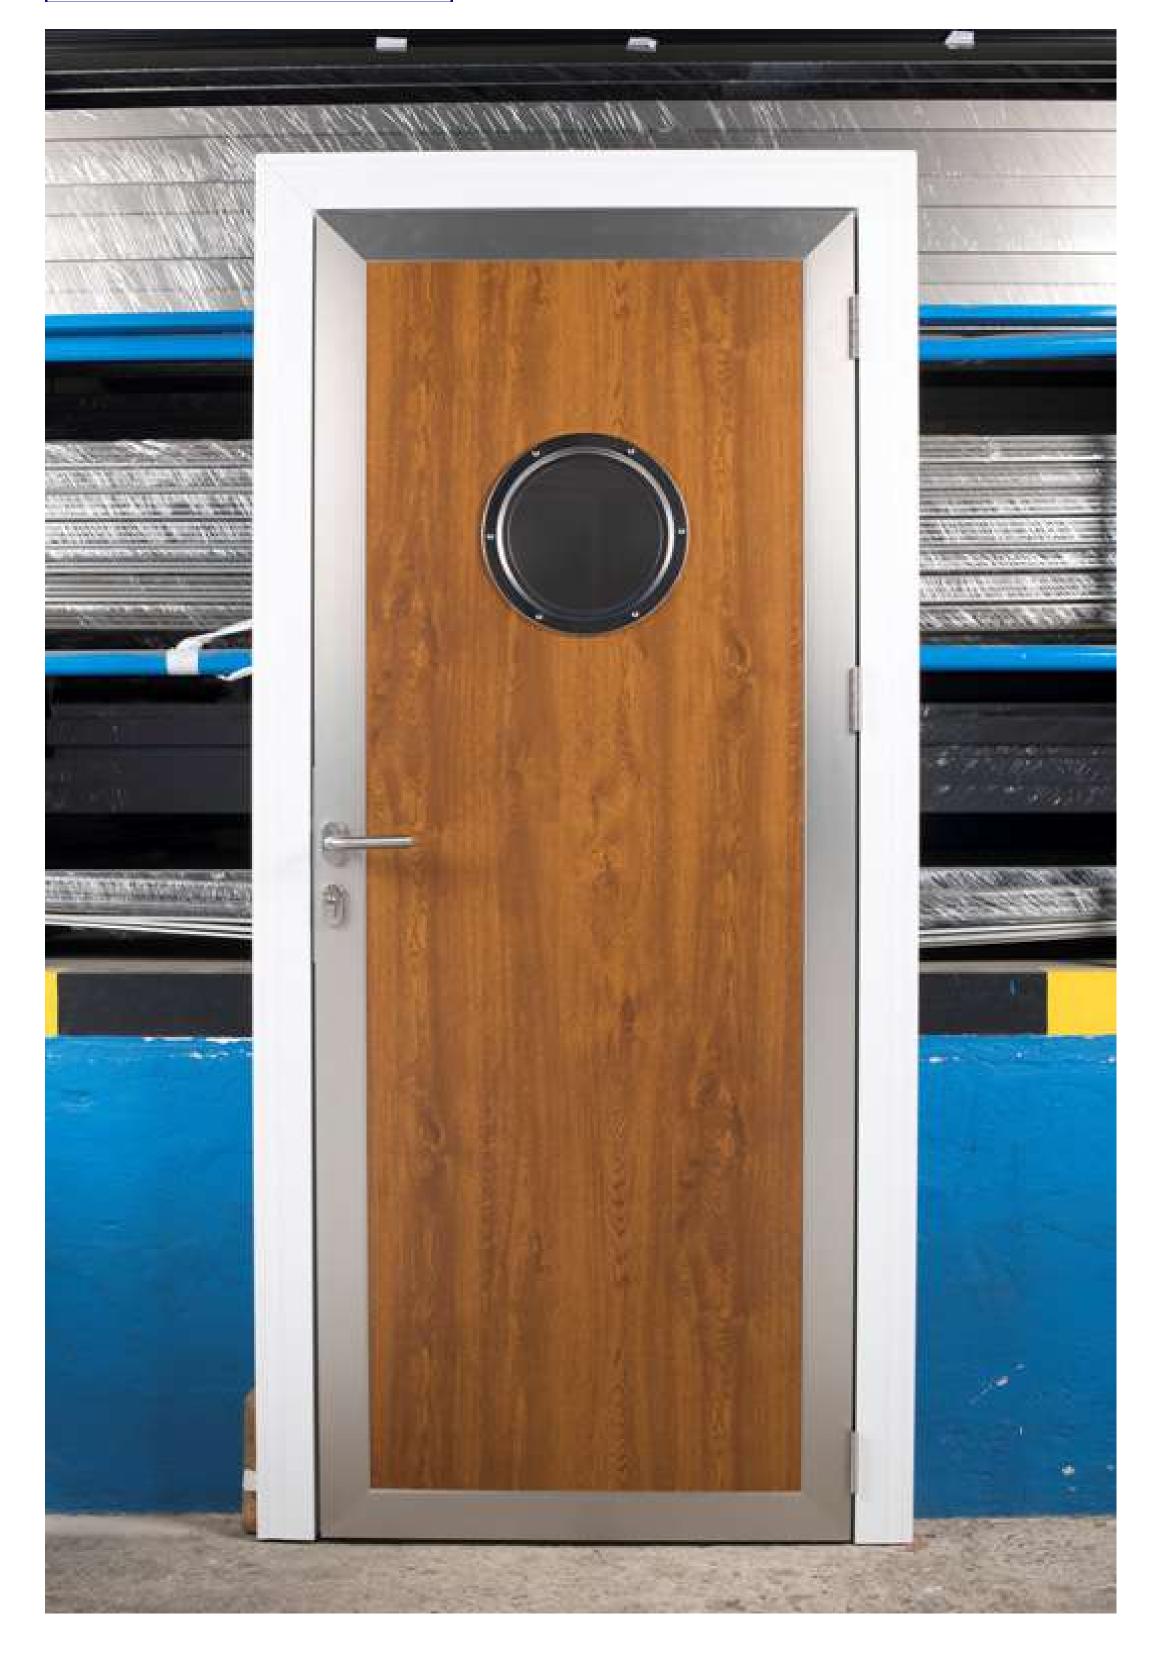

#### DS-1 PHOTOS

Wood finish door (OPTIONAL)

#### Fotos Puerta DS-1

Door with stainless steel finish and window (OPTIONAL)