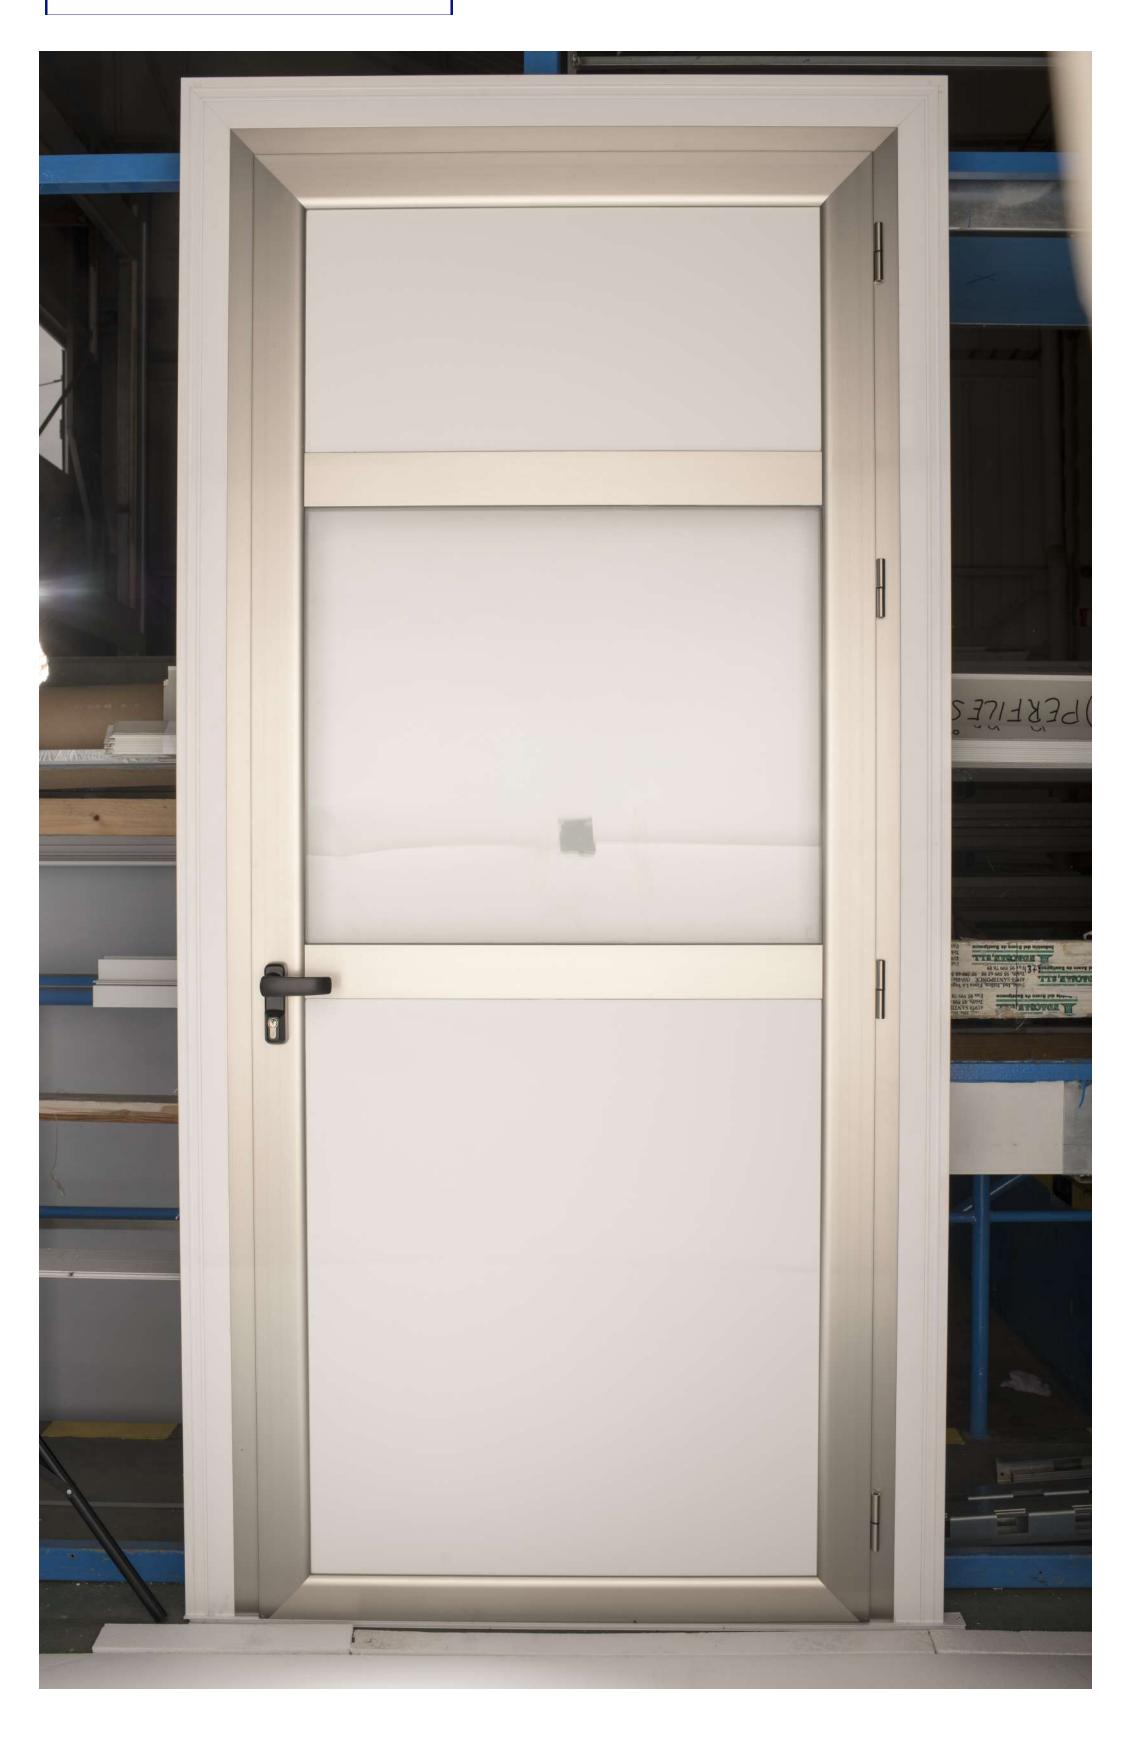

### **DS-1 Service Door**

Superior quality service door for intensive use, injected panel, framed with anodized aluminum profile. Robust, durable and with an excellent aesthetic finish and sanitary suitability.

The DS-1 model is manufactured as standard with a 0.6mm thick sheet lacquered in white. As an option, it can be manufactured with finishes in stainless steel, PVC or other materials, with one or two sheets (depending on measurements). It is a high-performance door, designed to have a minimum maintenance.

**TORNILLERÍA** 

• External and internal handle type stainless steel latch

- 1 or 2 sheets according to needs (maximum width 1 sheet 1000 mm)
  and 2 sheets 2000 mm)
- Airplane wing type sheet protection in 5mm aluminum or 3mm stainless steel
- Methacrylate viewfinder in 6 mm measures 300x400 mm
- Various finishes in lacquered sheet of various colors, stainless steel, PVC, Polyester, imitation wood, etc.
- Anodized aluminum door closer

#### Fotos Puerta DS-1

Door with stainless steel finish and window (OPTIONAL)