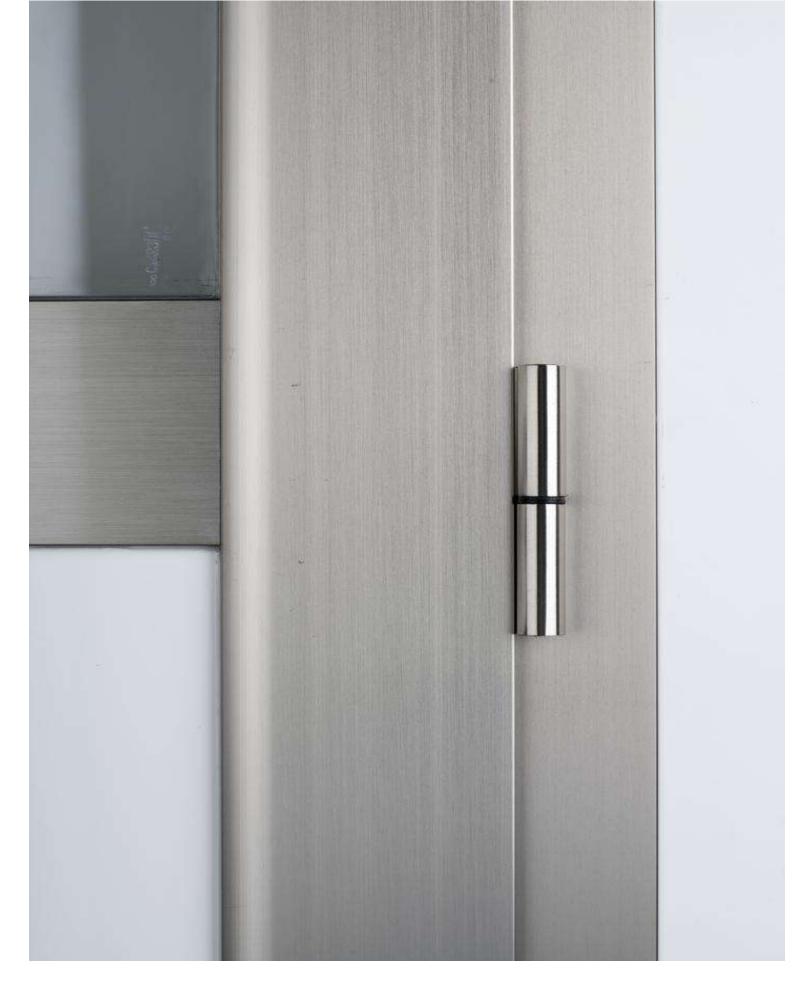

LOCK BURLETTE

- Galvanized steel and white lacquered RAL 1006
- Sheet thickness 0.6mm
- Very flexible, double-celled and resistant to negative temperatures

**OPENING** 

- Single-action stainless steel hinges
- A2 stainless steel