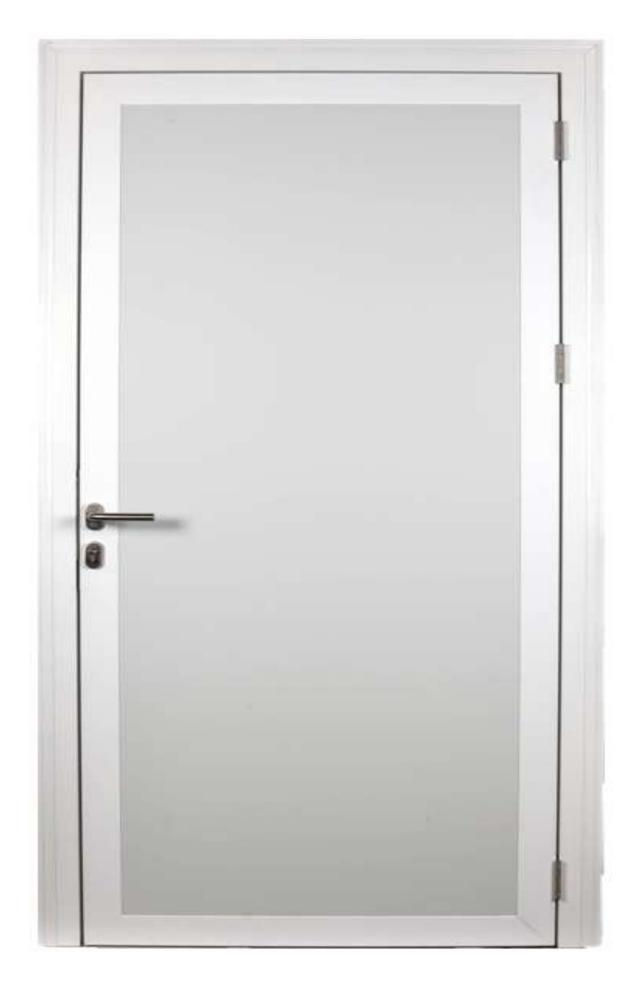

### **DS-1 Service Door**

Superior quality service door for intensive use, injected panel, framed with anodized aluminum profile. Robust, durable and with an excellent aesthetic finish and sanitary suitability.

The DS-1 model is manufactured as standard with a 0.6mm thick sheet lacquered in white. As an option, it can be manufactured with finishes in stainless steel, PVC or other materials, with one or two sheets (depending on measurements). It is a high-performance door, designed to have a minimum maintenance.

### Description

- The door includes a frame and counterframe in extruded aluminum with double thermal break. High resistance treatment fixed with hidden screws adaptable to different thicknesses.
- The use of high-quality materials and their design are designed so that the door has a minimum level of maintenance.
- The door leaf is made up of a refrigeration panel with polyisocyanurate (PIR) foam that gives the door a B-s1-d0 reaction to fire classification according to the EN 13501-1 standard.