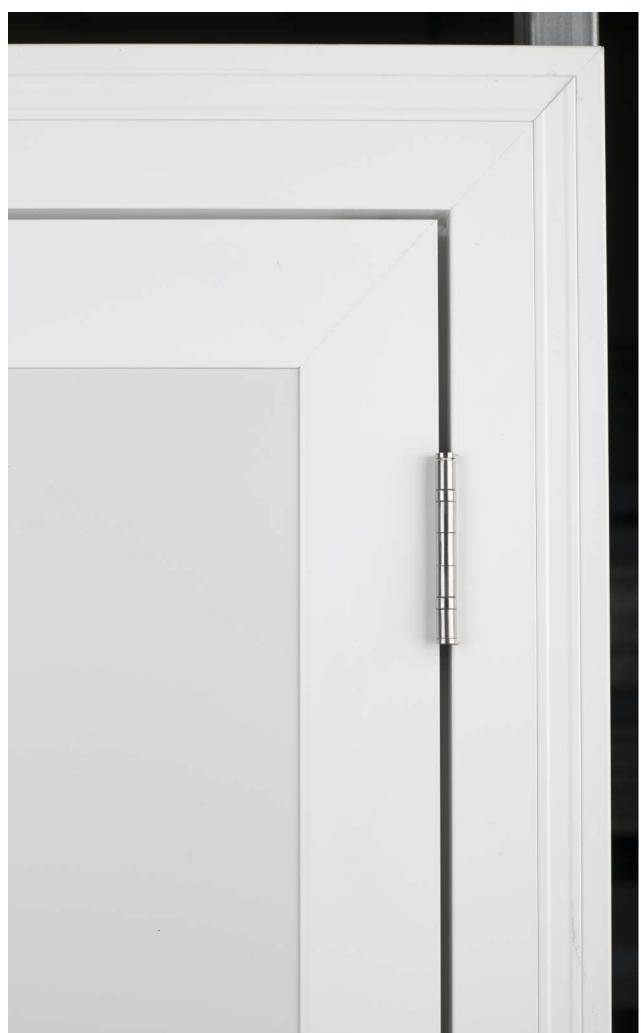

LOCK BURLETTE

- Galvanized steel and white lacquered RAL 1006
- Sheet thickness 0.6mm
- Very flexible, double-celled and resistant to negative temperatures

**OPENING** 

- Single-action stainless steel hinges
- A2 stainless steel