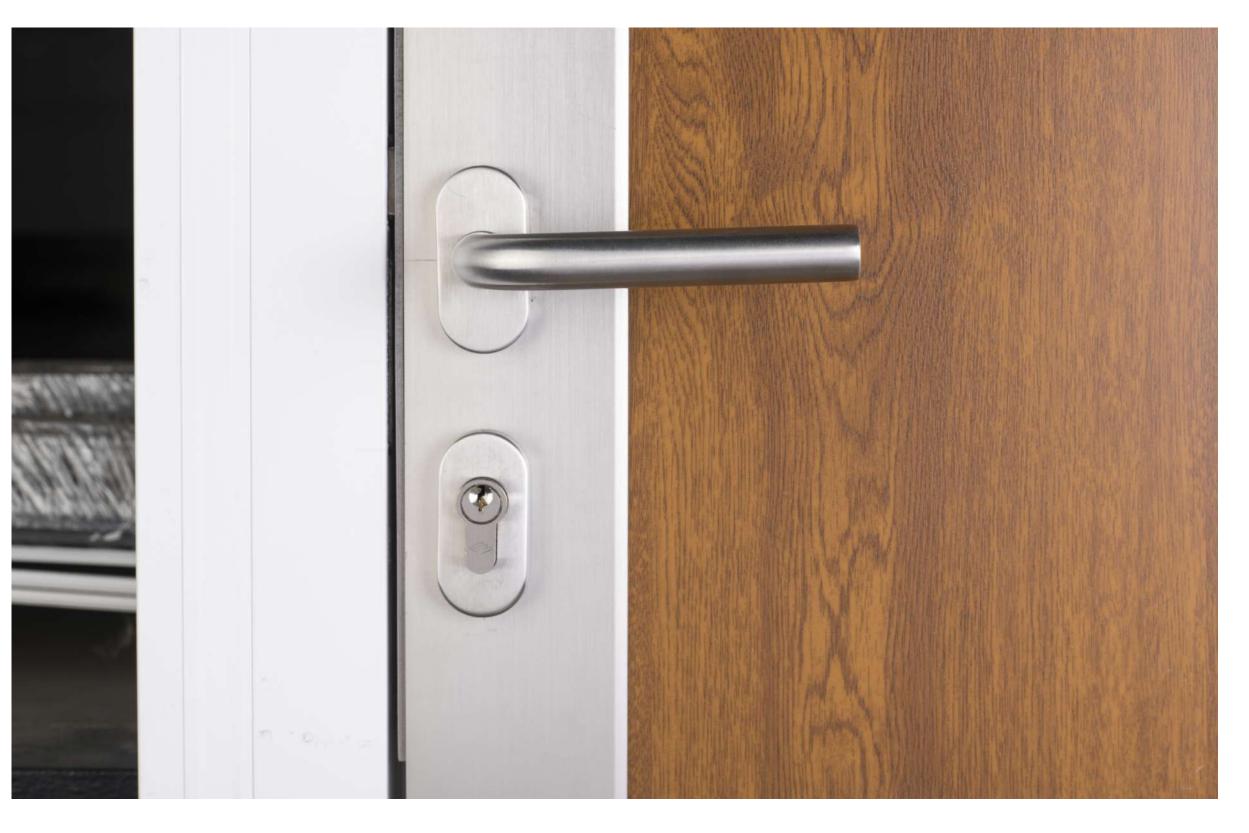

#### DS-1 PHOTOS

Wood finish door (OPTIONAL)

**TORNILLERÍA** 

• External and internal handle type stainless steel latch

- 1 or 2 sheets according to needs (maximum width 1 sheet 1000 mm)
  and 2 sheets 2000 mm)
- Airplane wing type sheet protection in 5mm aluminum or 3mm stainless steel
- Methacrylate viewfinder in 6 mm measures 300x400 mm
- Various finishes in lacquered sheet of various colors, stainless steel, PVC, Polyester, imitation wood, etc.
- Anodized aluminum door closer