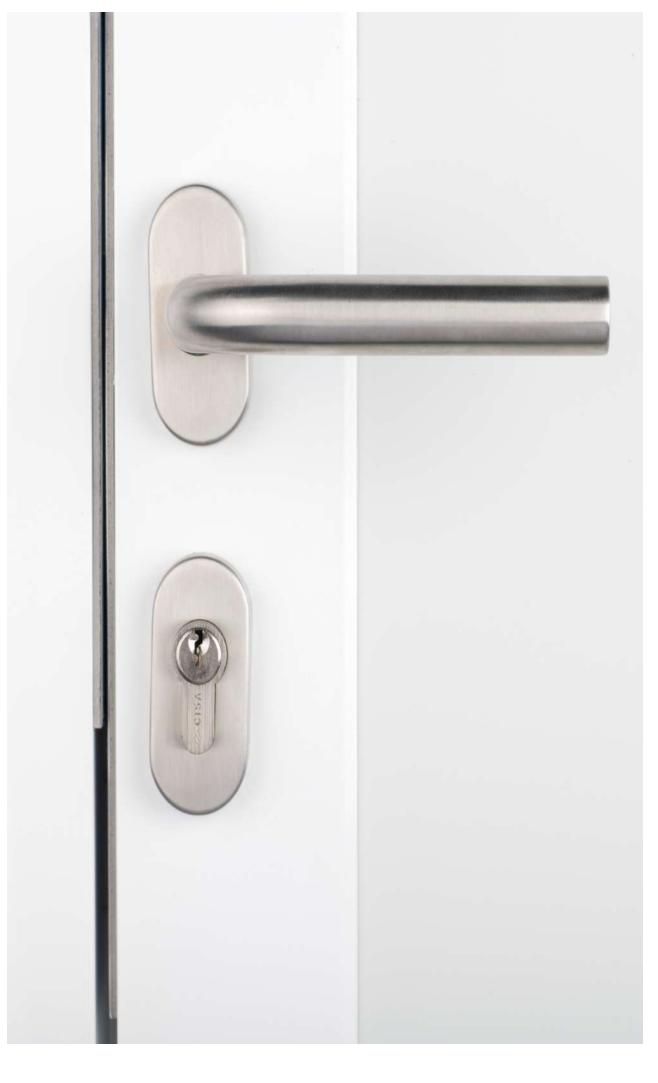

**TORNILLERÍA** 

• External and internal handle type stainless steel latch

- 1 or 2 sheets according to needs (maximum width 1 sheet 1000 mm)
  and 2 sheets 2000 mm)
- Airplane wing type sheet protection in 5mm aluminum or 3mm stainless steel
- Methacrylate viewfinder in 6 mm measures 300x400 mm
- Various finishes in lacquered sheet of various colors, stainless steel, PVC, Polyester, imitation wood, etc.
- Anodized aluminum door closer