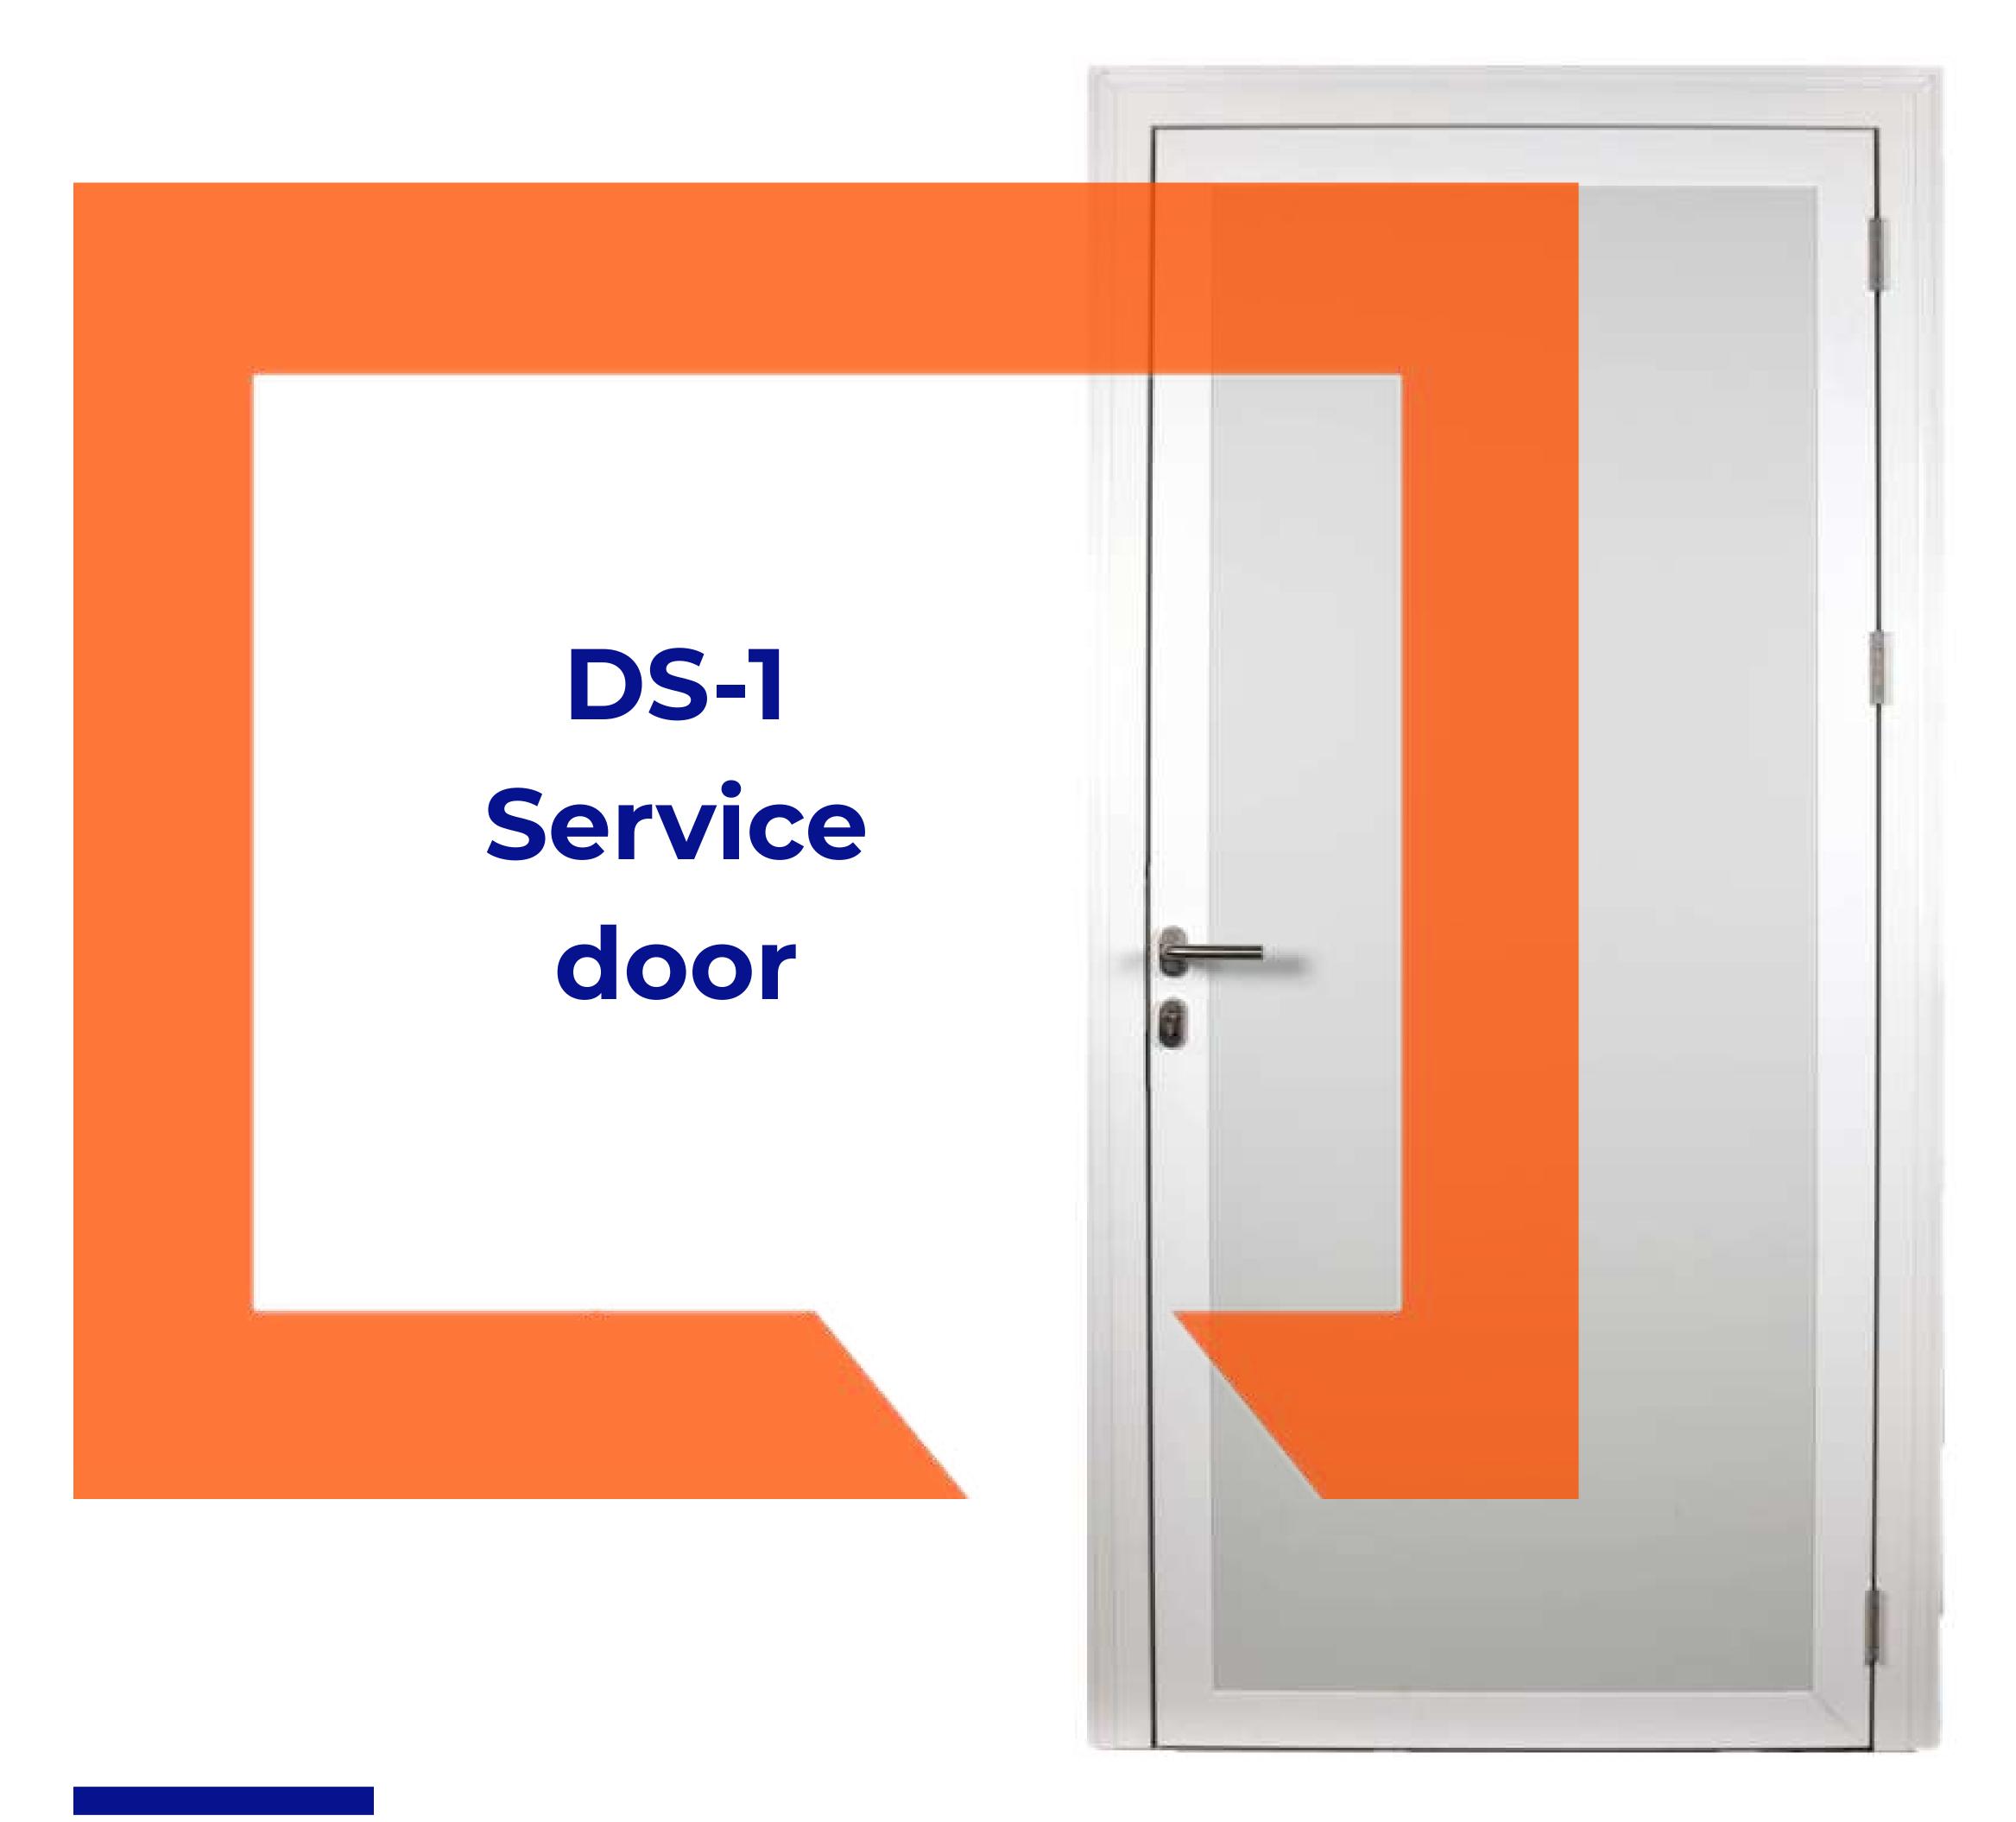

### **DS-1 Service Door**

Superior quality service door for intensive use, injected panel, framed with anodized aluminum profile. Robust, durable and with an excellent aesthetic finish and sanitary suitability.

The DS-1 model is manufactured as standard with a 0.6mm thick sheet lacquered in white. As an option, it can be manufactured with finishes in stainless steel, PVC or other materials, with one or two sheets (depending on measurements). It is a high-performance door, designed to have a minimum maintenance.

### Description

- The door includes a frame and counterframe in extruded aluminum with double thermal break. High resistance treatment fixed with hidden screws adaptable to different thicknesses.
- The use of high-quality materials and their design are designed so that the door has a minimum level of maintenance.
- The door leaf is made up of a refrigeration panel with polyisocyanurate (PIR) foam that gives the door a B-s1-d0 reaction to fire classification according to the EN 13501-1 standard.