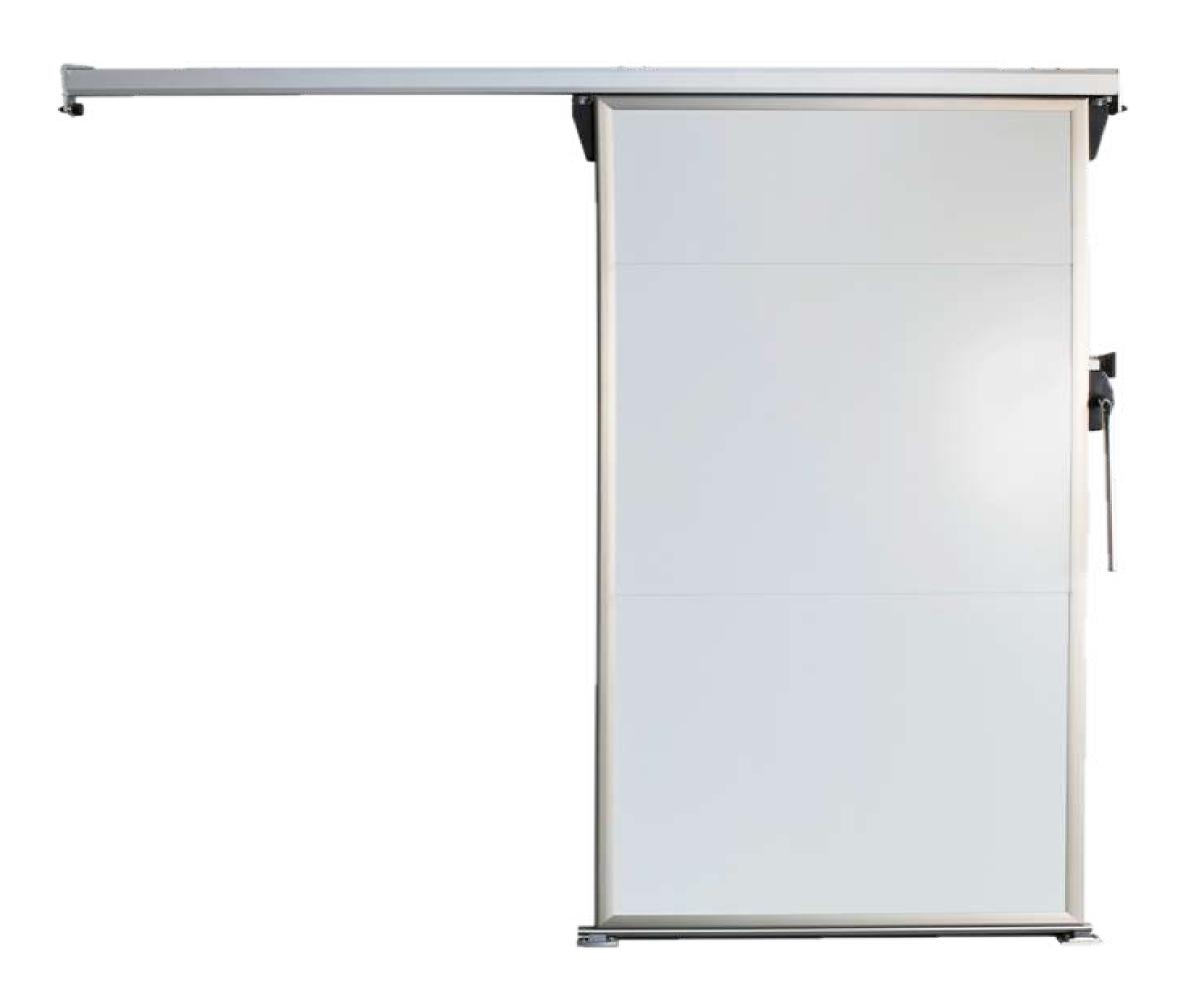

# DC-1 Commercial Sliding Refrigerated Door

Refrigeration door specifically designed for refrigerated or frozen products in a commercial environment where it is not necessary to maintain high temperatures below zero.

## Description

- The door includes a frame and counterframe in extruded aluminum with double thermal break. High resistance treatment fixed with hidden screws adaptable to different thicknesses.
- The use of high-quality materials and their design are designed so that the door has a minimum level of maintenance.
- The door leaf is made of polyisocyanurate (PIR) foam, which gives the door a B-s1-d0 reaction to fire classification, according to EN 12501-1.