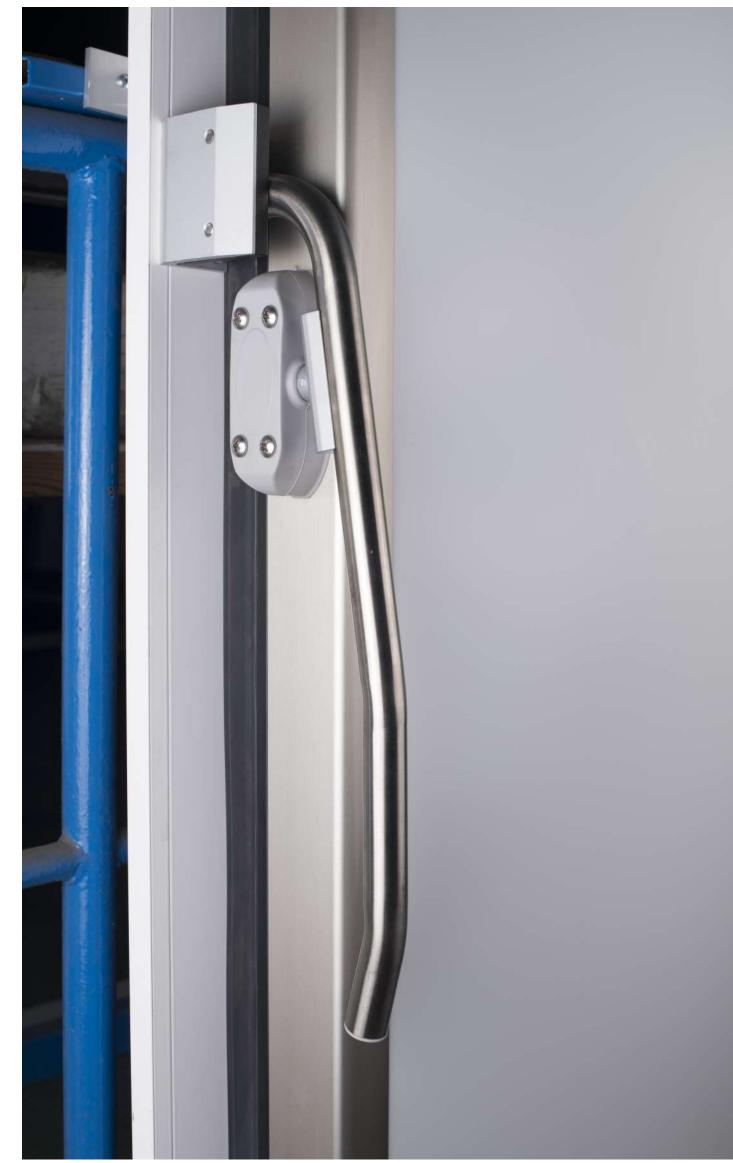

**THICKNESSES** 

LOCK BURLETTE

**GUIDE** 

**OPENING** 

**SCREWS** 

- White lacquered extruded aluminum frame and counter frame
- High resistance treatment
- Double thermal bridge break
- Fixed with hidden screws and adaptable to different thicknesses
- Reinforced aluminum profile, with housing for frost resistance (Low Temperature)
- High calorific resistance (temperatures down to -20°)
- Anodized extruded aluminum (stainless)
- High corrosion resistance treatment
- With thermal bridge break
- Rigid polyisocyanurate (PIR) foam
- Reaction to fire classification: B-s1-d0
- 60mm (Cooling)
- 80mm (Freezing down to -15°)
- 100mm (Freezing down to -20°)
- Galvanized steel and white lacquered RAL 1006
- Sheet thickness 0.6mm
- Very flexible, double-celled and resistant to negative temperatures
- Extruded aluminum profile, anodized finish with adjustment ramps
- Guided system by 2 bearings
- Stainless steel lever-type outer handle
- Green lacquered aluminum interior lever handle with reflective markings
- A2 stainless steel