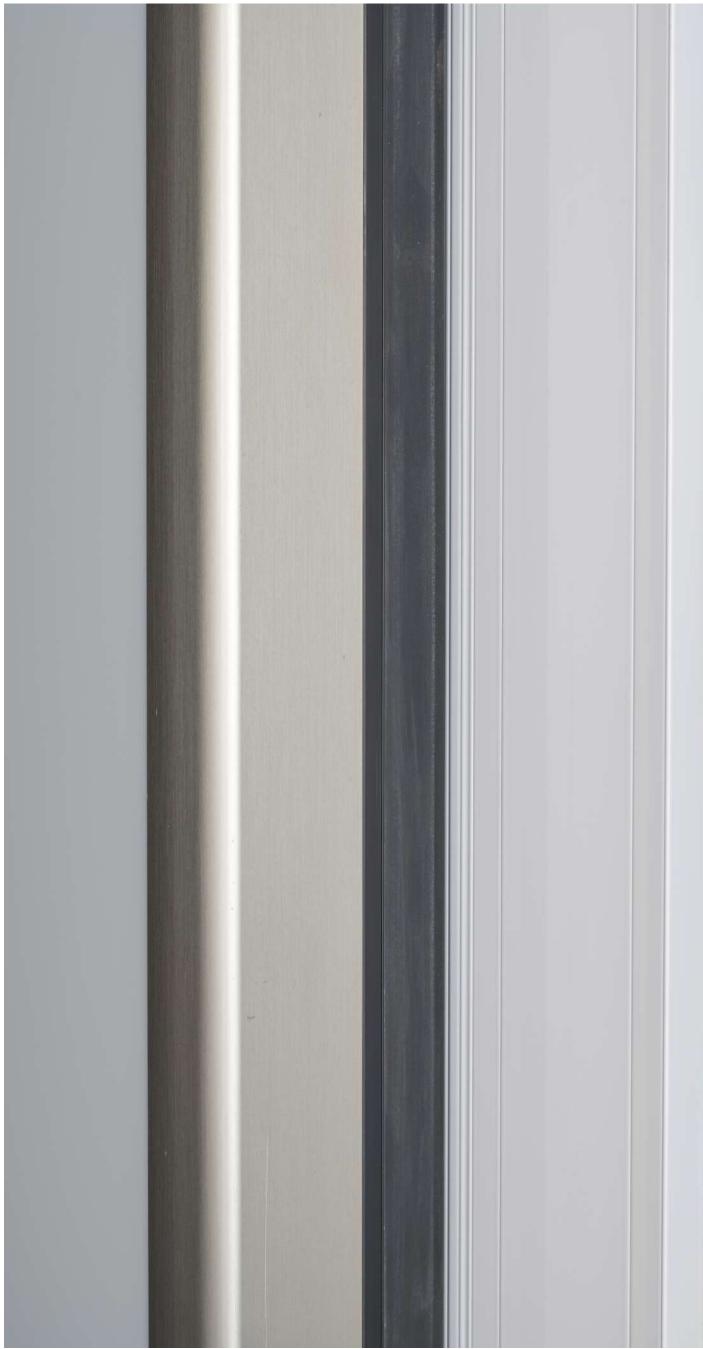

**THICKNESSES** 

LOCK BURLETTE

**GUIDE** 

**OPENING** 

**SCREWS** 

- White lacquered extruded aluminum frame and counter frame
- High resistance treatment
- Double thermal bridge break
- Fixed with hidden screws and adaptable to different thicknesses
- Reinforced aluminum profile, with housing for frost resistance (Low Temperature)
- High calorific resistance (temperatures down to -20°)
- Anodized extruded aluminum (stainless)
- High corrosion resistance treatment
- With thermal bridge break
- Rigid polyisocyanurate (PIR) foam
- Reaction to fire classification: B-s1-d0
- 60mm (Cooling)
- 80mm (Freezing down to -15°)
- 100mm (Freezing down to -20°)
- Galvanized steel and white lacquered RAL 1006
- Sheet thickness 0.6mm
- Very flexible, double-celled and resistant to negative temperatures
- Extruded aluminum profile, anodized finish with adjustment ramps
- Guided system by 2 bearings
- Stainless steel lever-type outer handle
- Green lacquered aluminum interior lever handle with reflective markings
- A2 stainless steel