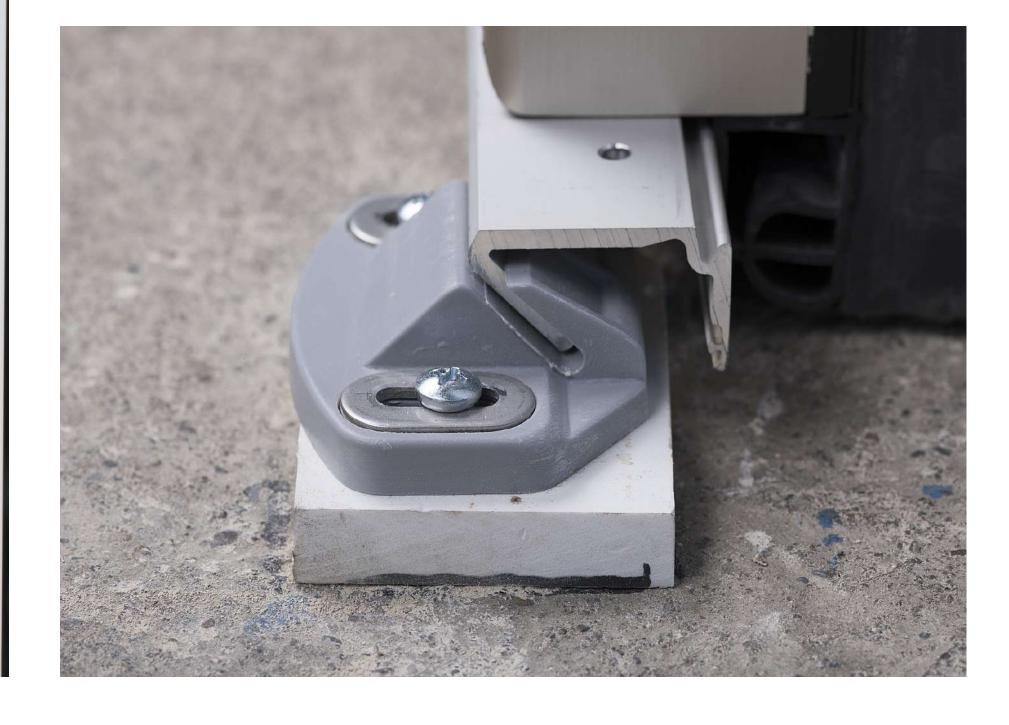

o -15°)
- 100mm (Freezing down to -20°)
- Galvanized steel and white lacquered RAL 1006
- Sheet thickness 0.6mm
- Very flexible, double-celled and resistant to negative temperatures
- Extruded aluminum profile, anodized finish with adjustment ramps
- Guided system by 2 bearings
- Stainless steel lever-type outer handle
- Green lacquered aluminum interior lever handle with reflective markings
- A2 stainless steel

**OPTIONS** 

- Key lock with interior unlocking. Possibility of the same key for several doors
- Lower area blade protection in 5mm checkerboard aluminum, stainless steel or polyethylene
- Fixed visor with "Climalit" type glass
- Various finishes in lacquered sheet of various colors, stainless steel, PVC, Polyester, imitation wood, etc.

# d° dippanel

### DC-1 PHOTOS