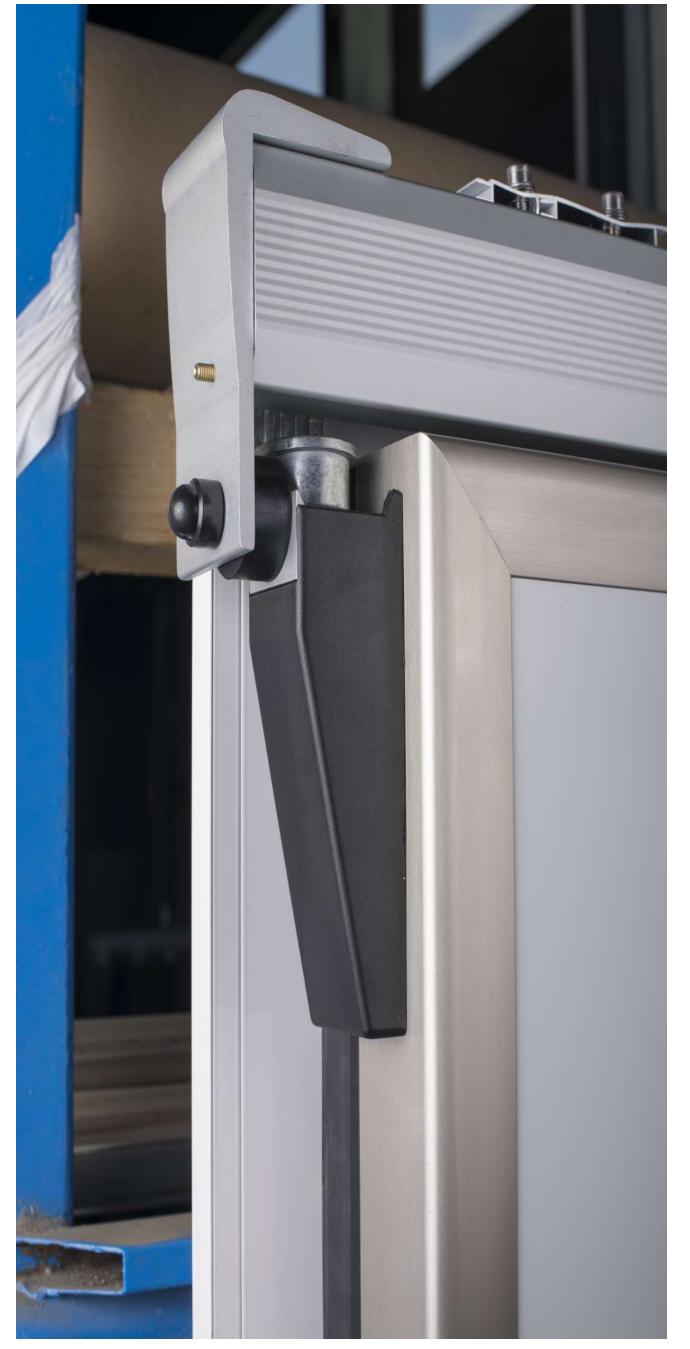

**THICKNESSES** 

LOCK BURLETTE

**GUIDE** 

**OPENING** 

**SCREWS** 

- White lacquered extruded aluminum frame and counter frame
- High resistance treatment
- Double thermal bridge break
- Fixed with hidden screws and adaptable to different thicknesses
- Reinforced aluminum profile, with housing for frost resistance (Low Temperature)
- High calorific resistance (temperatures down to -20°)
- Anodized extruded aluminum (stainless)
- High corrosion resistance treatment
- With thermal bridge break
- Rigid polyisocyanurate (PIR) foam
- Reaction to fire classification: B-s1-d0
- 60mm (Cooling)
- 80mm (Freezing down to -15°)
- 100mm (Freezing down to -20°)
- Galvanized steel and white lacquered RAL 1006
- Sheet thickness 0.6mm
- Very flexible, double-celled and resistant to negative temperatures
- Extruded aluminum profile, anodized finish with adjustment ramps
- Guided system by 2 bearings
- Stainless steel lever-type outer handle
- Green lacquered aluminum interior lever handle with reflective markings
- A2 stainless steel