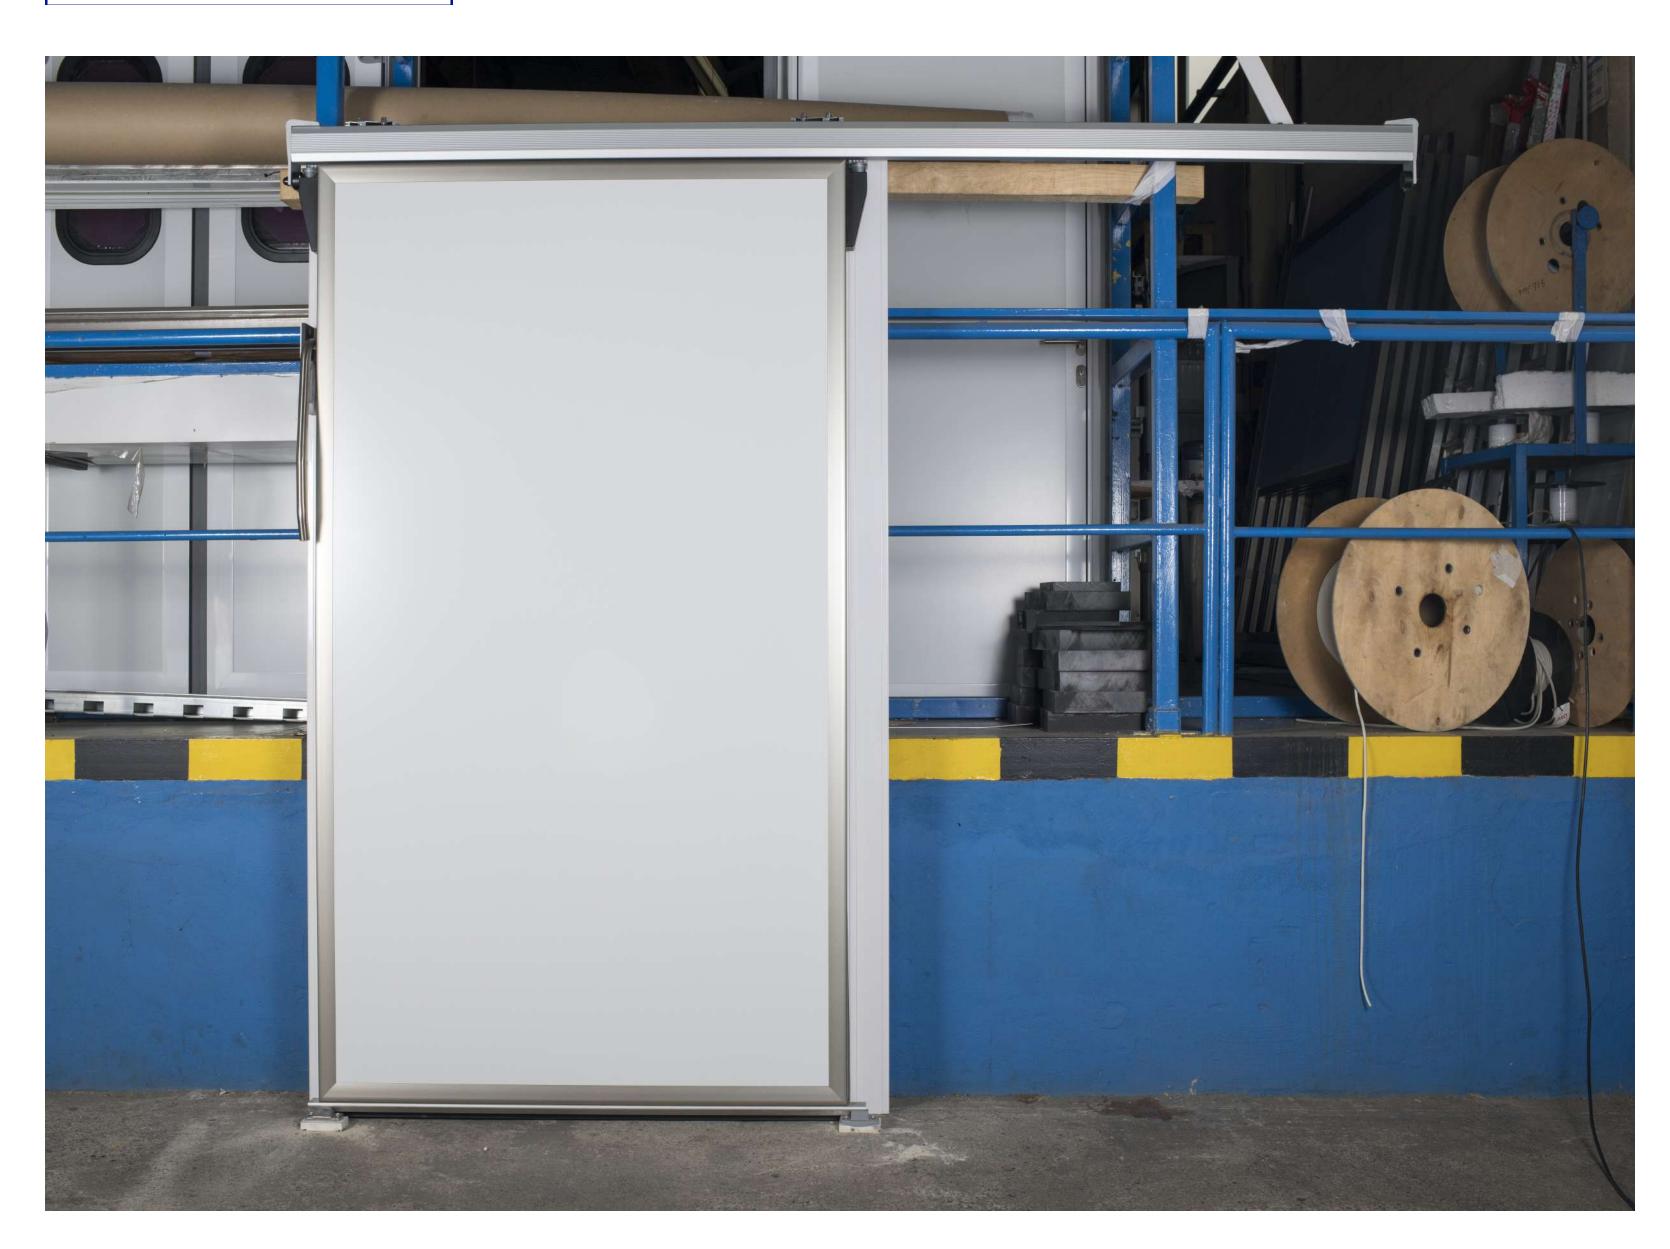

ing down to -15°)
- 100mm (Freezing down to -20°)
- Galvanized steel and white lacquered RAL 1006
- Sheet thickness 0.6mm
- Very flexible, double-celled and resistant to negative temperatures
- Extruded aluminum profile, anodized finish with adjustment ramps
- Guided system by 2 bearings
- Stainless steel lever-type outer handle
- Green lacquered aluminum interior lever handle with reflective markings
- A2 stainless steel

**OPTIONS** 

- Key lock with interior unlocking. Possibility of the same key for several doors
- Lower area blade protection in 5mm checkerboard aluminum, stainless steel or polyethylene
- Fixed visor with "Climalit" type glass
- Various finishes in lacquered sheet of various colors, stainless steel, PVC, Polyester, imitation wood, etc.

# d° dippanel

### DC-1 PHOTOS