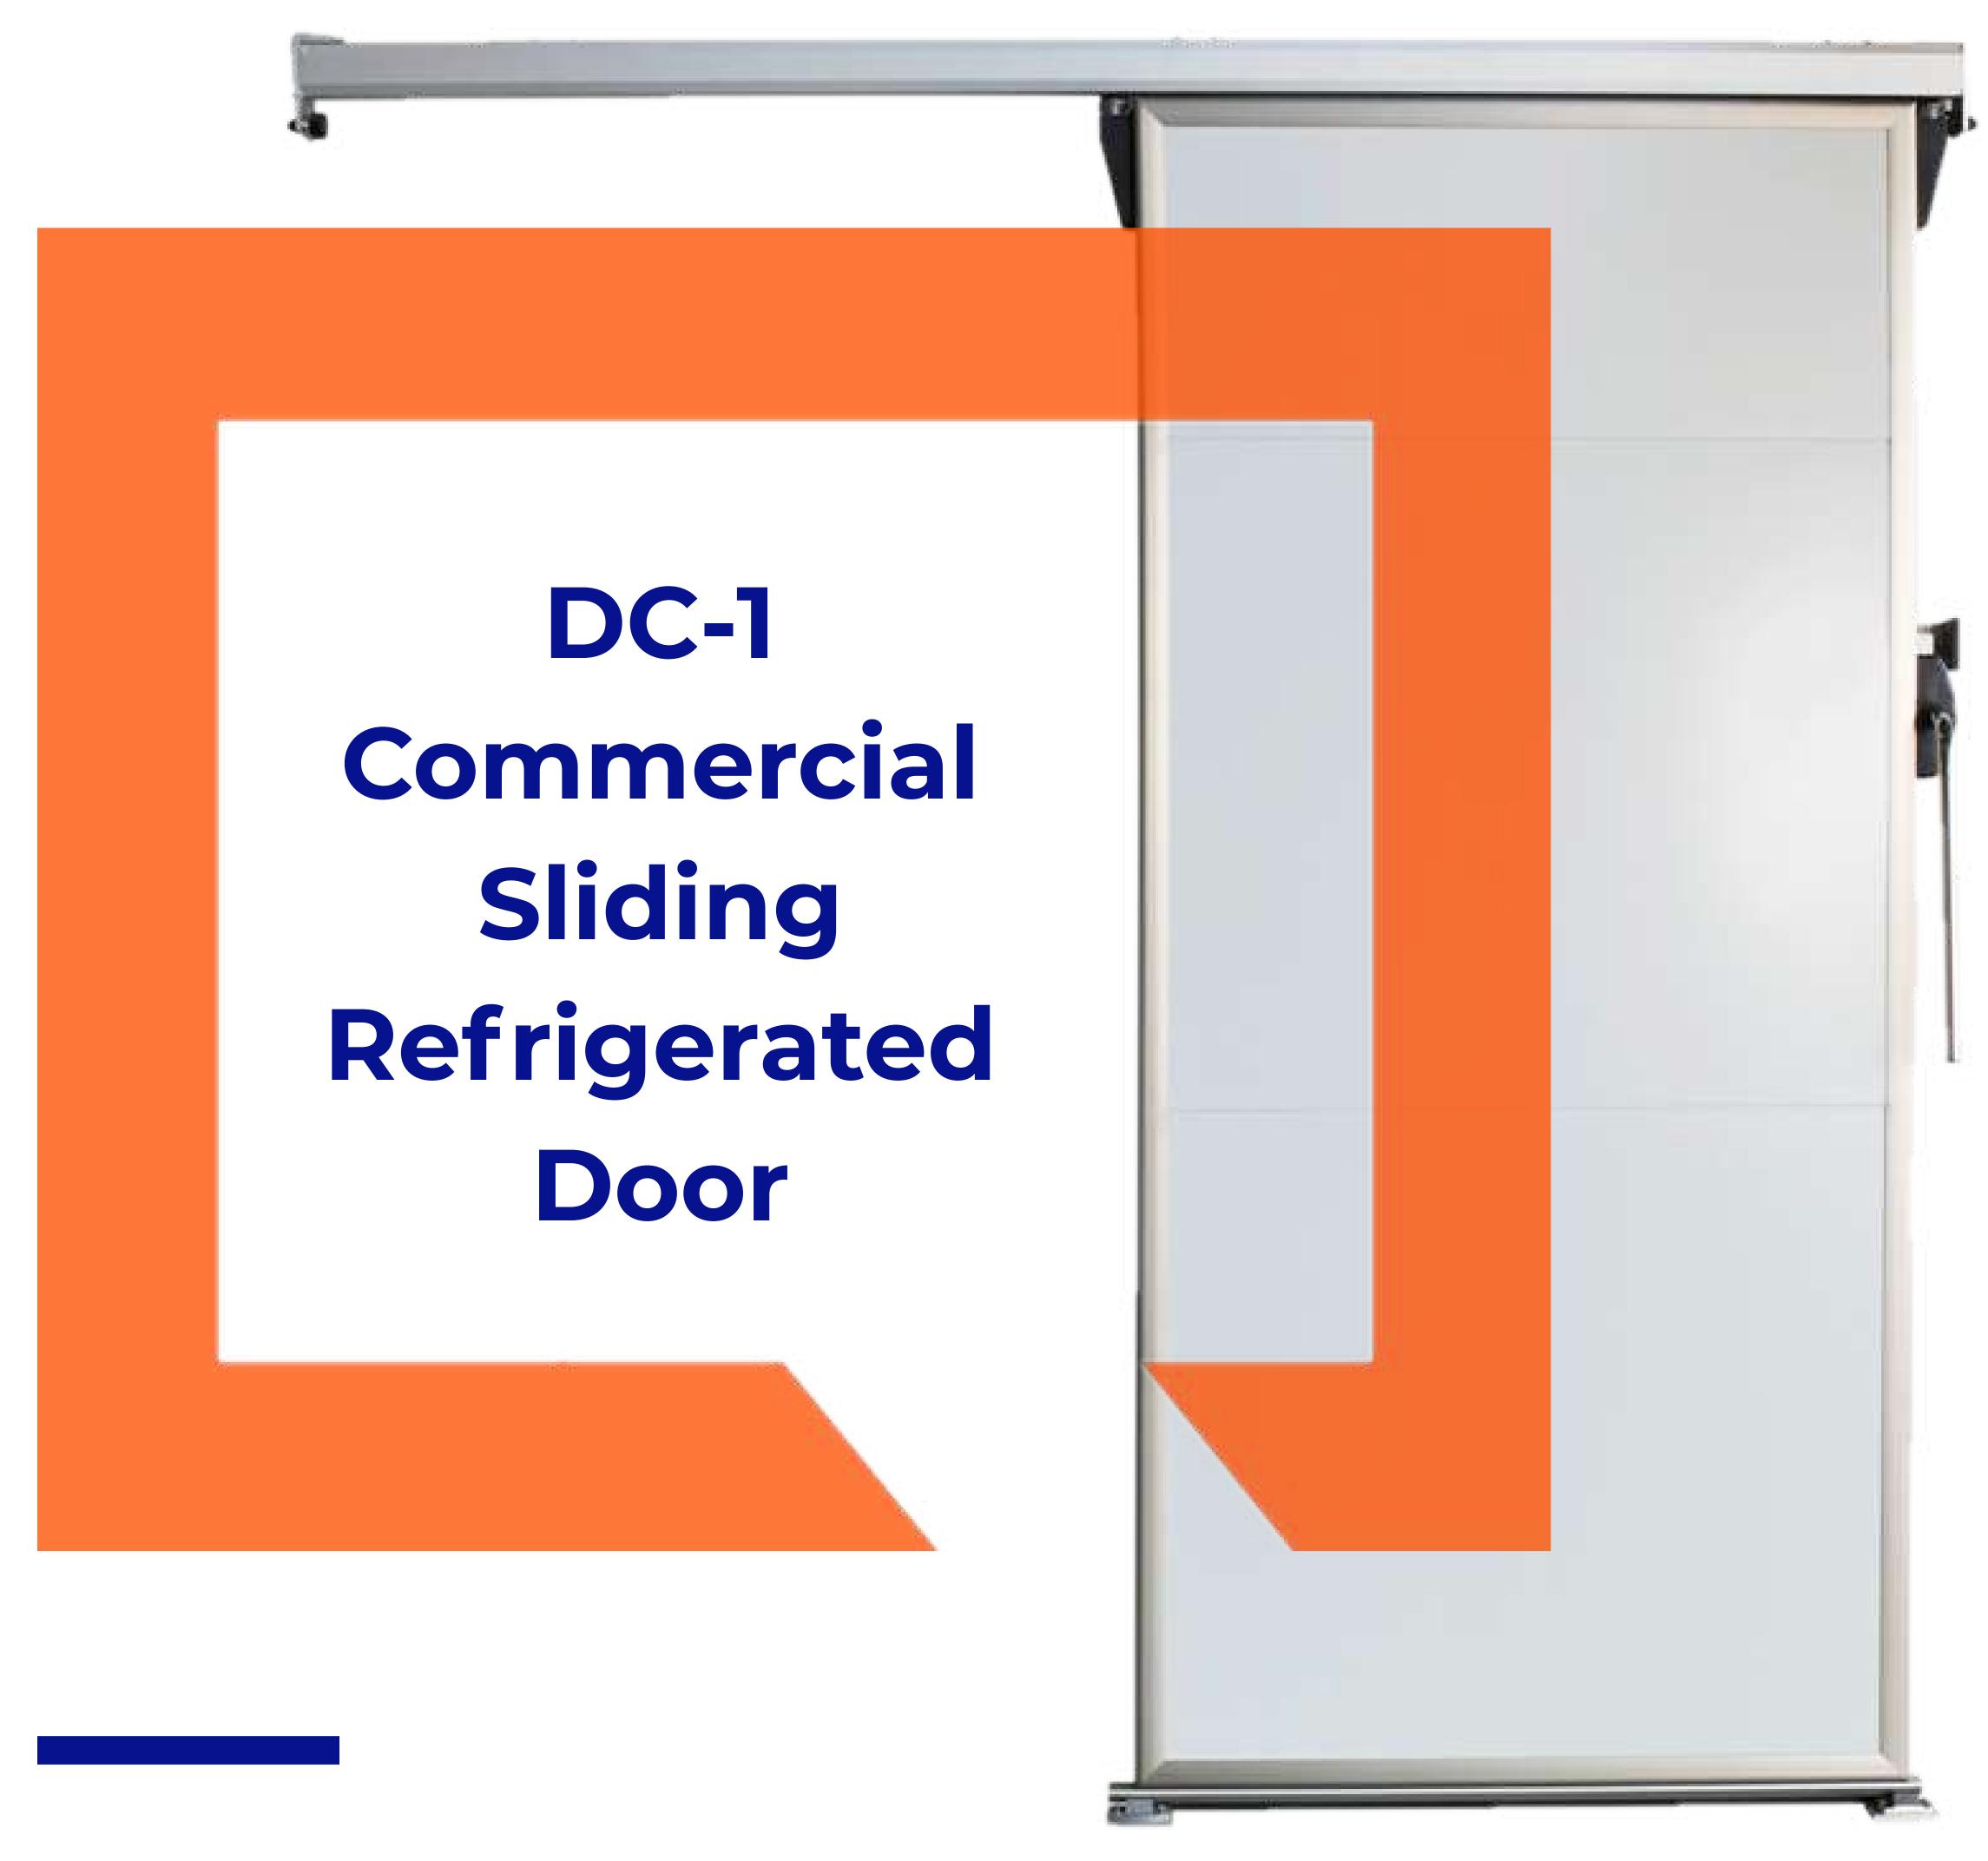

# DC-1 Commercial Sliding Refrigerated Door

Refrigeration door specifically designed for refrigerated or frozen products in a commercial environment where it is not necessary to maintain high temperatures below zero.

The DC-1 Refrigerated Door has an excellent quality that stands out for its robustness, its excellent energy efficiency and minimal maintenance.