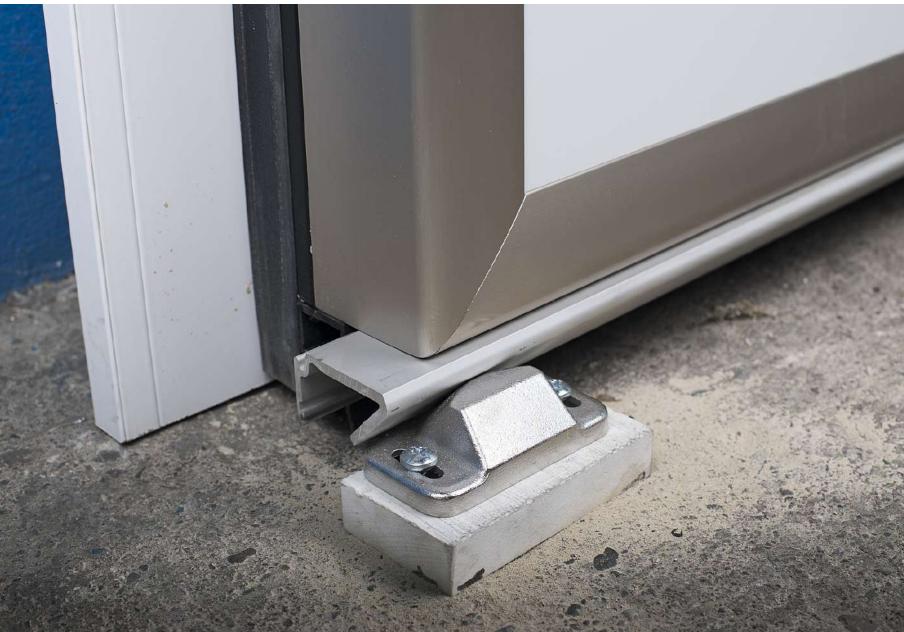

**THICKNESSES** 

LOCK BURLETTE

**GUIDE** 

**OPENING** 

**SCREWS** 

- White lacquered extruded aluminum frame and counter frame
- High resistance treatment
- Double thermal bridge break
- Fixed with hidden screws and adaptable to different thicknesses
- Reinforced aluminum profile, with housing for frost resistance (Low Temperature)
- High calorific resistance (temperatures down to -20°)
- Anodized extruded aluminum (stainless)
- High corrosion resistance treatment
- With thermal bridge break
- Rigid polyisocyanurate (PIR) foam
- Reaction to fire classification: B-s1-d0
- 60mm (Cooling)
- 80mm (Freezing down to -15°)
- 100mm (Freezing down to -20°)
- Galvanized steel and white lacquered RAL 1006
- Sheet thickness 0.6mm
- Very flexible, double-celled and resistant to negative temperatures
- Extruded aluminum profile, anodized finish with adjustment ramps
- Guided system by 2 bearings
- Stainless steel lever-type outer handle
- Green lacquered aluminum interior lever handle with reflective markings
- A2 stainless steel