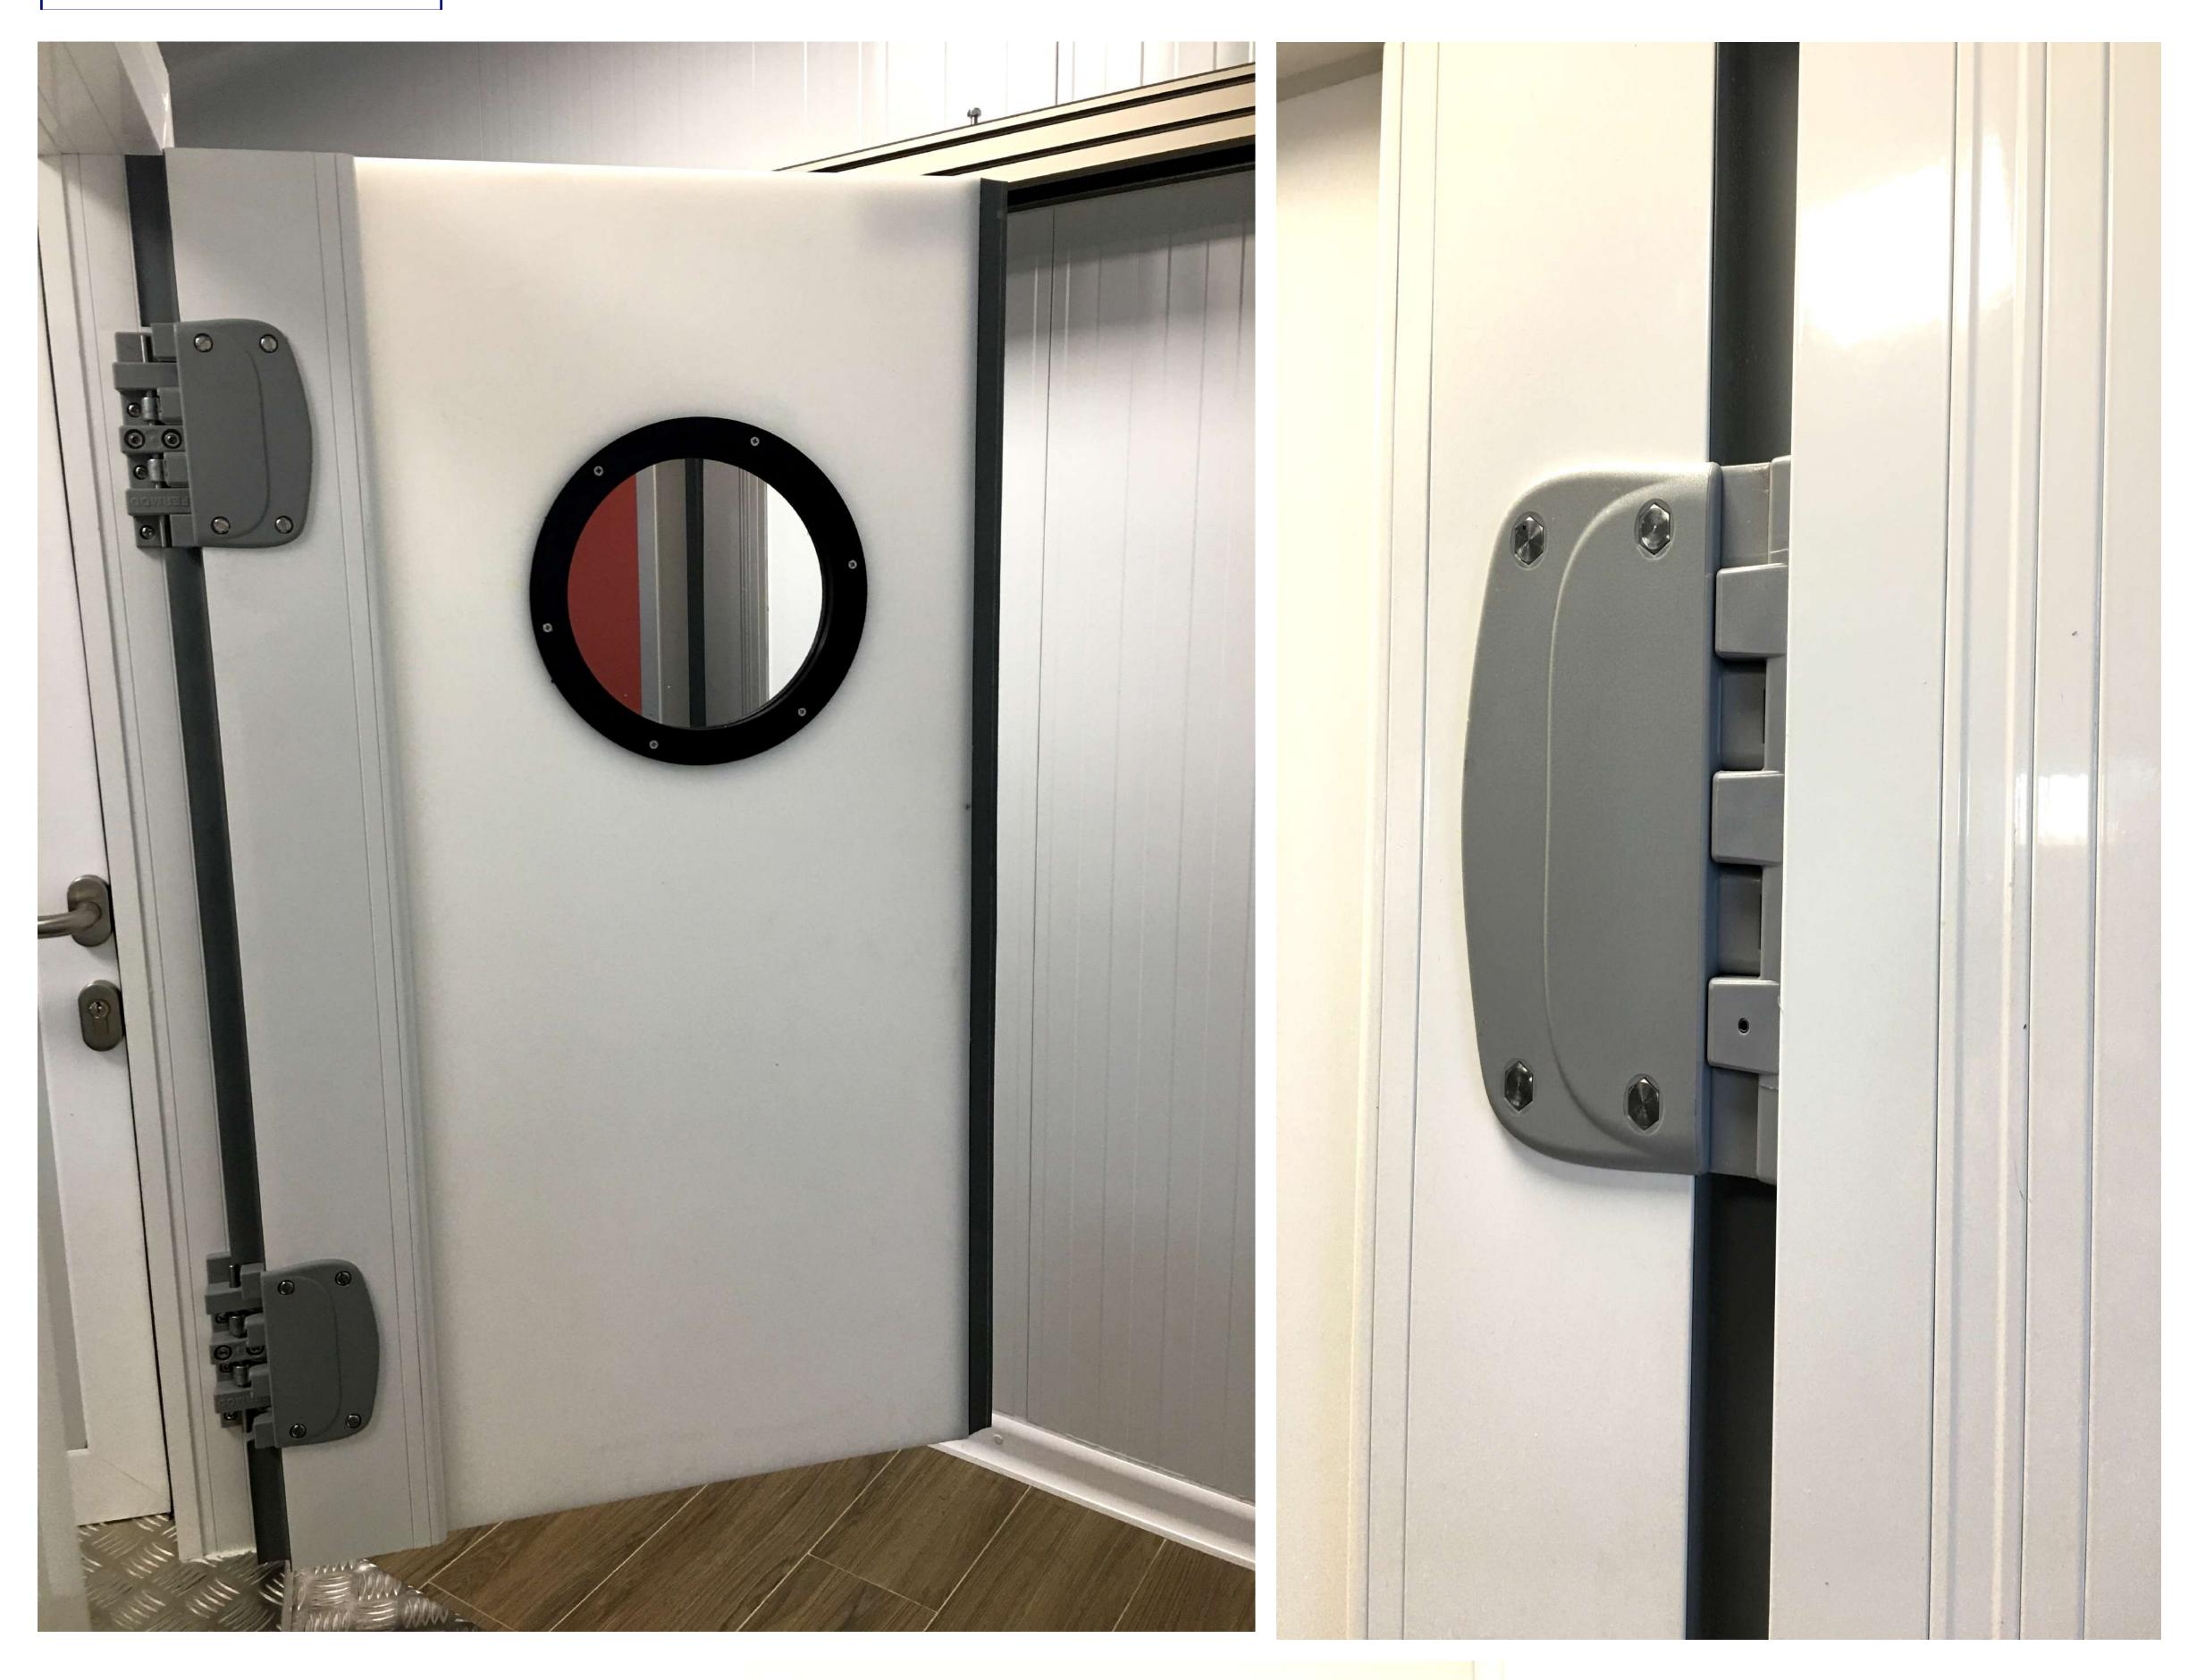

## DB-2 door details

#### **COMPOSITION** • White PVC

**THICKNESS** 

• 15mm

VIEWFINDER BURLETTE

**OPENINGS** 

- 6mm thick methacrylate circular viewer
- 225mm diameter

• Very flexible, double-celled and resistant to negative temperatures

- Double action hinges made of polyamide and stainless steel shaft
- 90° opening hold

**SCREWS** 

• A2 stainless steel

• Leaf finish in polyethylene in various colors (consult and always on