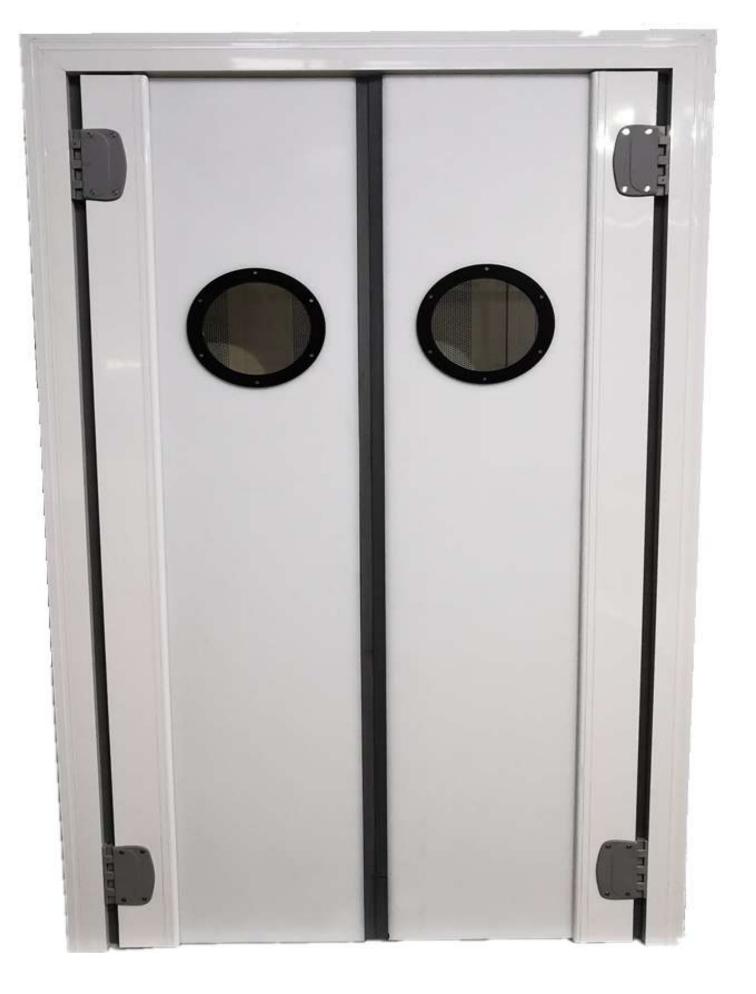

## Description

- Swing door made of food grade PVC with two

leaves. Indicated for separating work rooms or air-conditioned warehouses with intense traffic.

- Aesthetics integrated into the rest of an installation made with sandwich panels.
- Door with excellent finish, high performance, with minimal maintenance and sanitary suitability.

#### **COMPOSITION** • White PVC

**THICKNESS** 

• 15mm

VIEWFINDER BURLETTE

**OPENINGS** 

- 6mm thick methacrylate circular viewer
- 225mm diameter

• Very flexible, double-celled and resistant to negative temperatures

- Double action hinges made of polyamide and stainless steel shaft
- 90° opening hold

**SCREWS** 

• A2 stainless steel

• Leaf finish in polyethylene in various colors (consult and always on