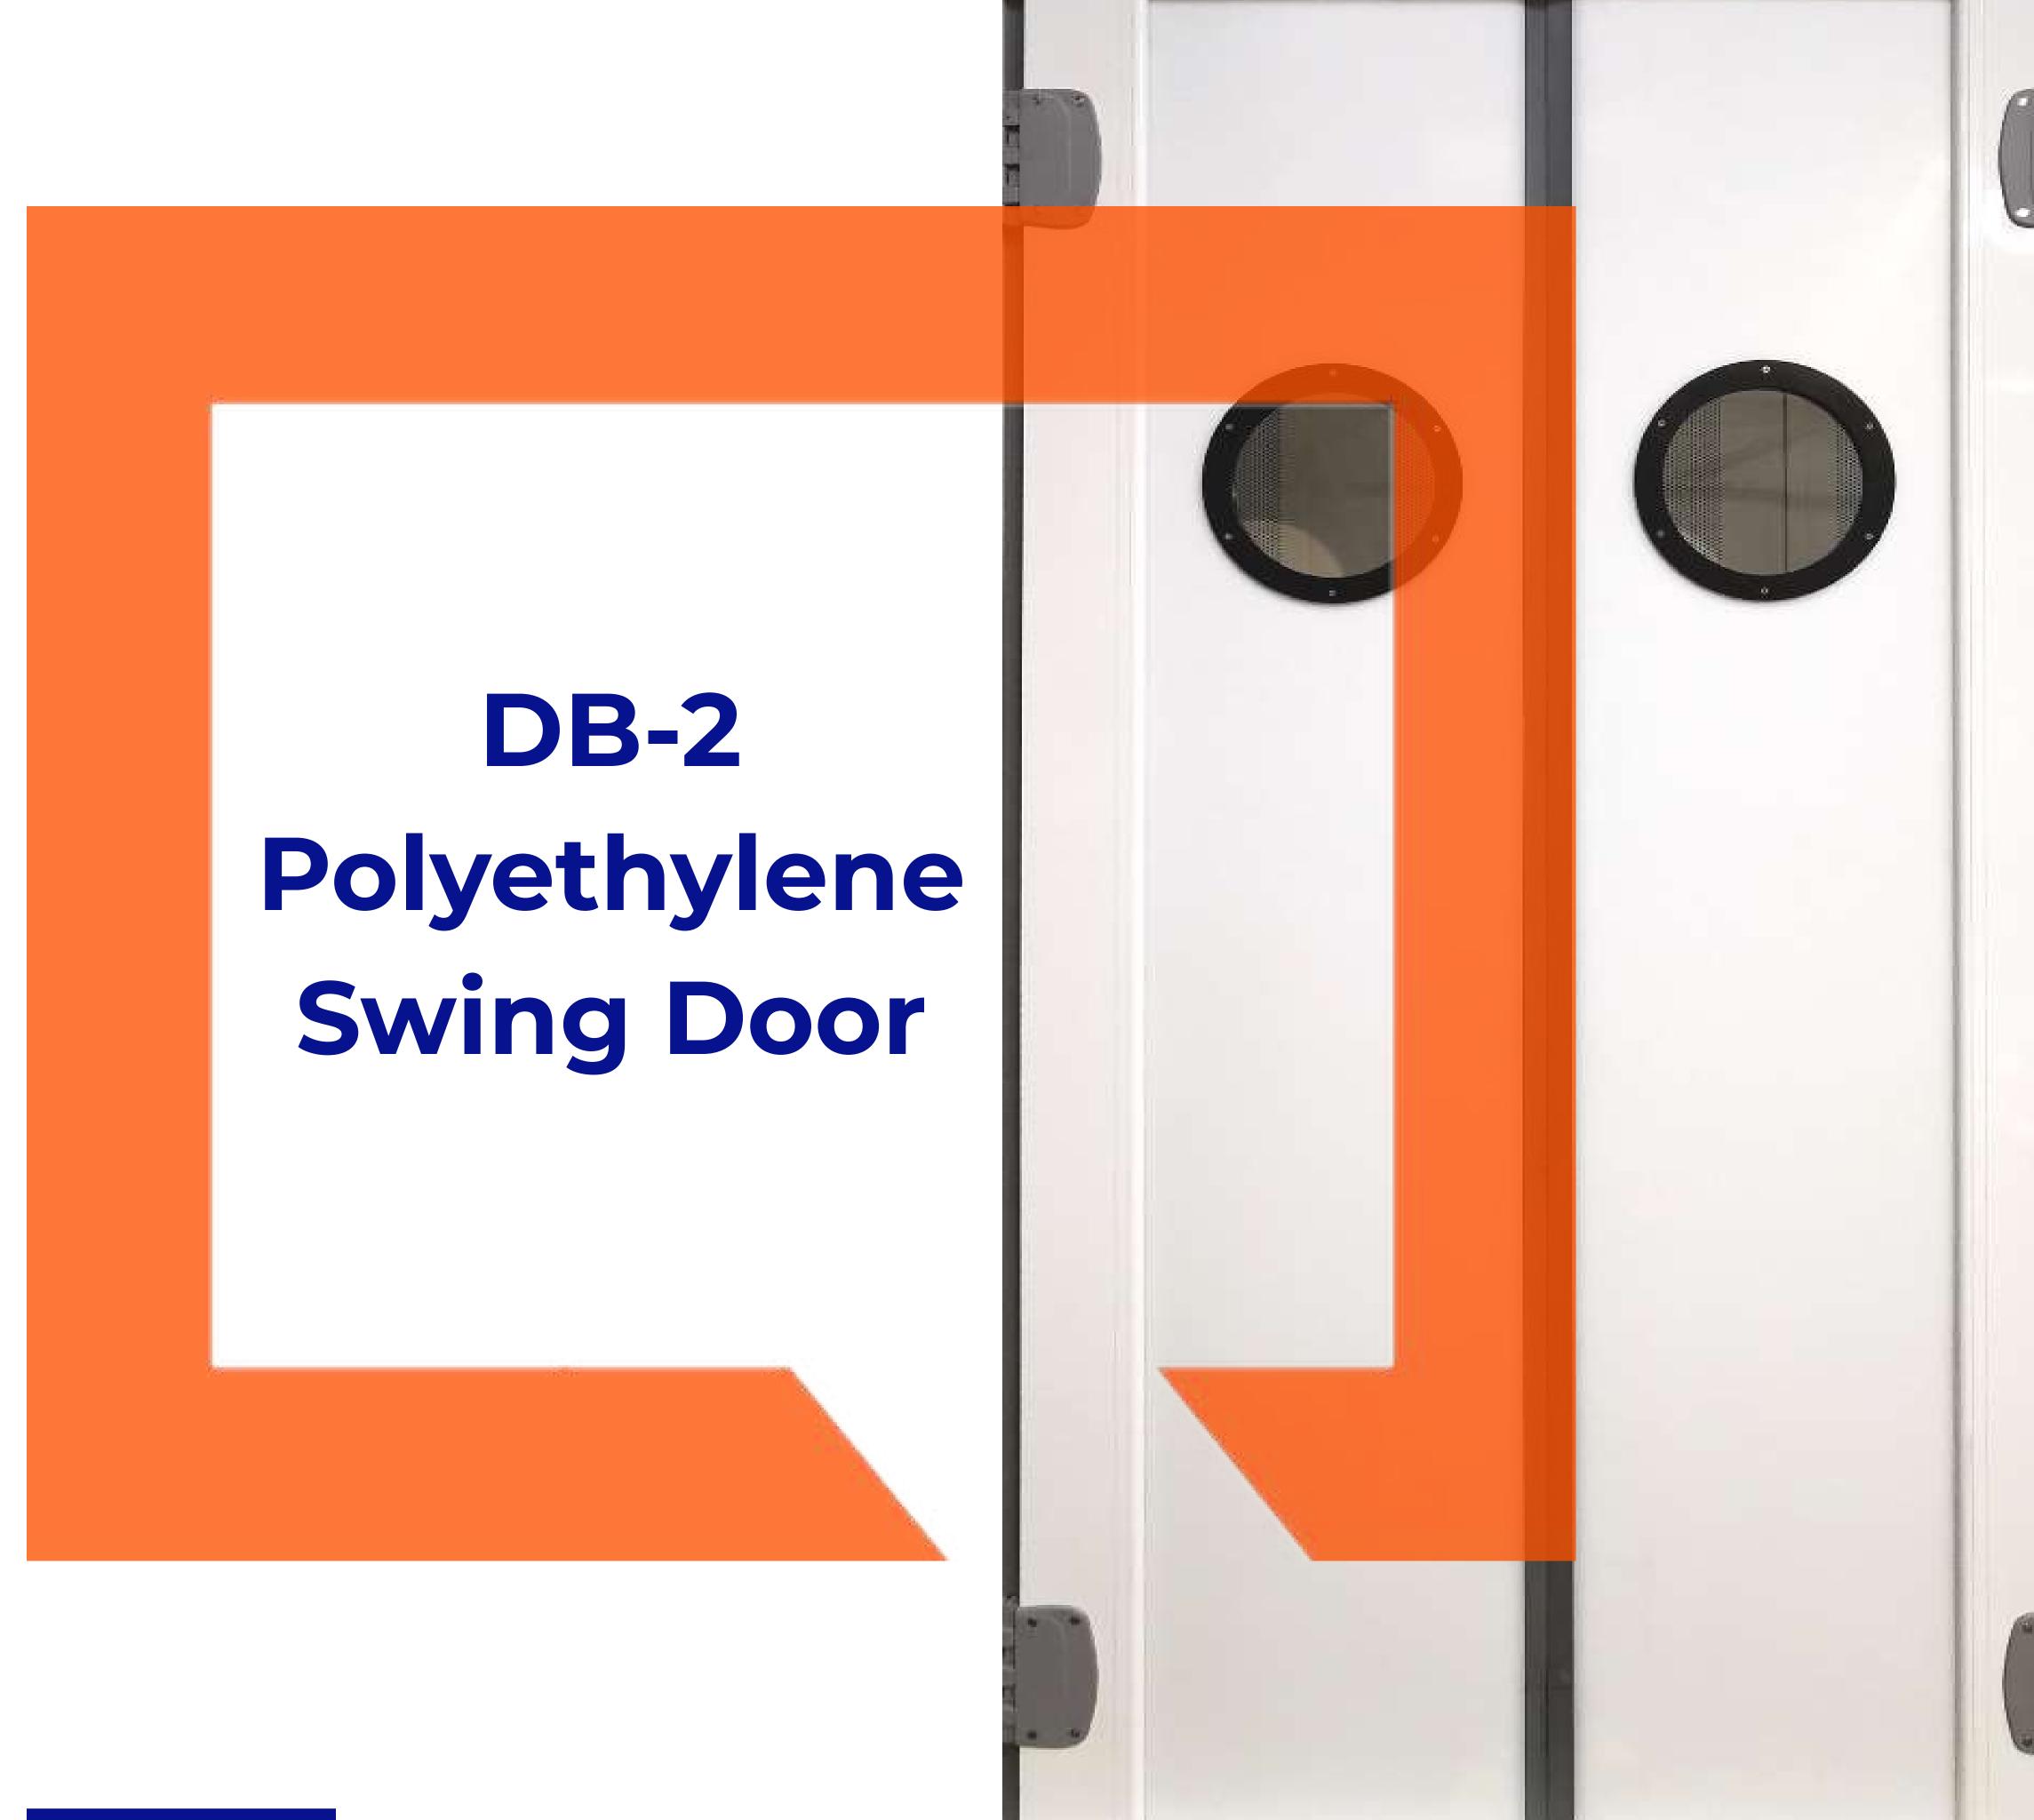

# **DB-2 Polyethylene Swing Door**

Superior quality polyethylene hinged door for intensive use, framed with anodized aluminum profile. Robust, durable and with an excellent aesthetic finish and sanitary suitability.

The DB-2 model is manufactured as standard in 15mm thick white PVC. As an option, the color of the polyethylene finish can be chosen (on request). It is a high-performance door, designed to have a minimum maintenance.

## Description

- Swing door made of food grade PVC with two

leaves. Indicated for separating work rooms or air-conditioned warehouses with intense traffic.

- Aesthetics integrated into the rest of an installation made with sandwich panels.
- Door with excellent finish, high performance, with minimal maintenance and sanitary suitability.