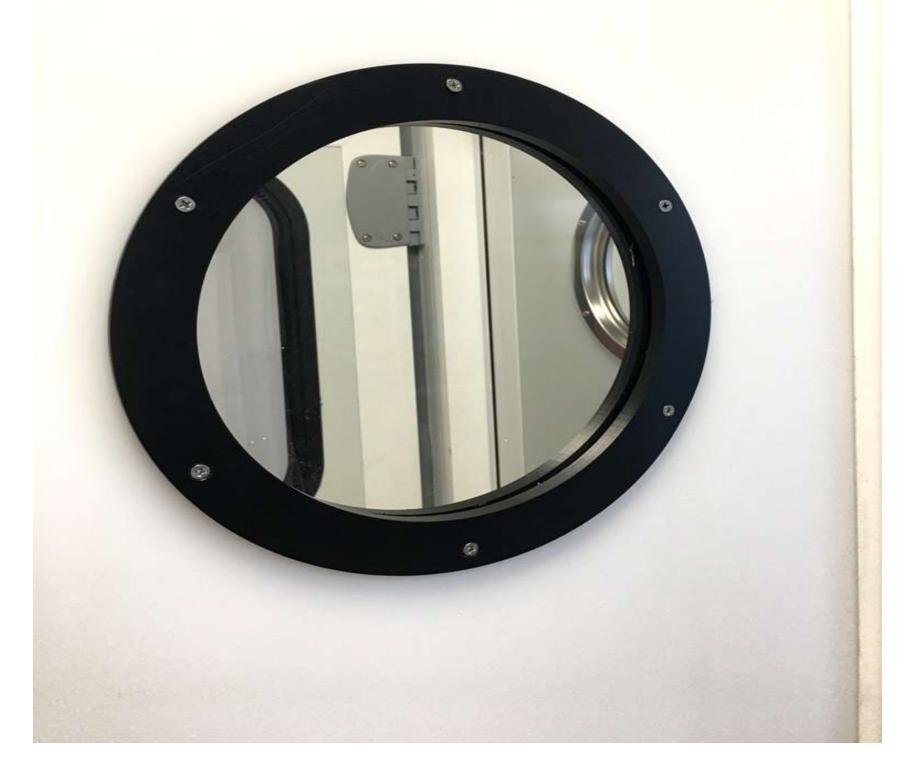

#### **COMPOSITION** • White PVC

**THICKNESS** 

• 15mm

VIEWFINDER BURLETTE

**OPENINGS** 

- 6mm thick methacrylate circular viewer
- 225mm diameter

• Very flexible, double-celled and resistant to negative temperatures

## DB-2 door details